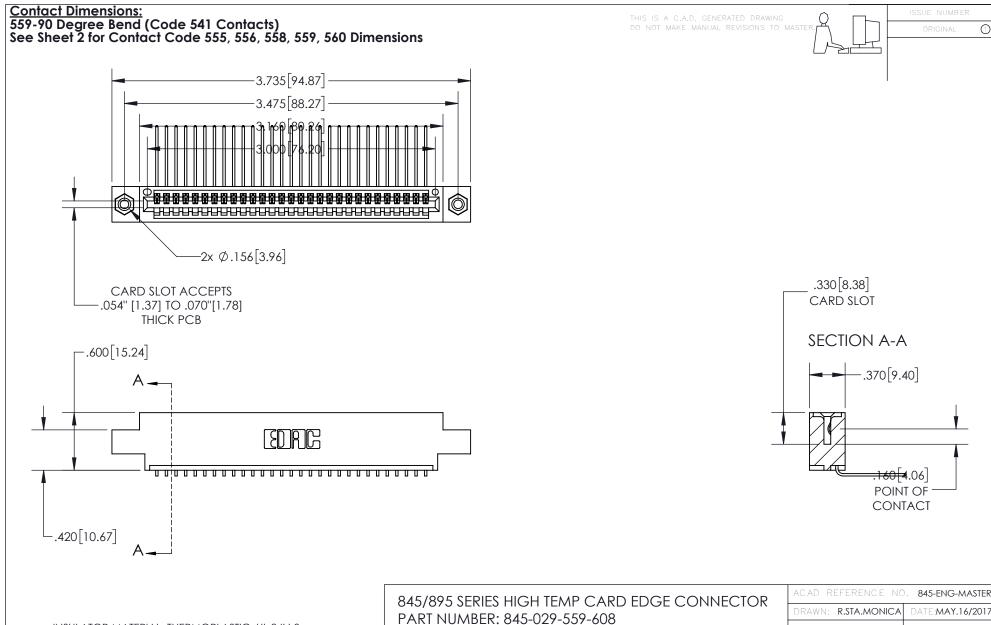

INSULATOR MATERIAL: THERMOPLASTIC, UL 94V-0

CONTACT MATERIAL; COPPER TIN ALLOY
CONTACT PLATING: GOLD ON THE MATING AREA, TIN PLATING
ON THE CONTACT TAILS, NICKEL UNDERPLATE

| 845/895 SERIES HIGH TEMP CARD EDGE CONNECTO | )R |
|---------------------------------------------|----|
| PART NUMBER: 845-029-559-608                |    |

YOUR CONNECTION TO QUALITY & SERVICE

| ACAD REFERENCE NO. 845-ENG-MASTER |                  |  |
|-----------------------------------|------------------|--|
| DRAWN: R.STA.MONICA               | DATE:MAY.16/2017 |  |
| CHECKED:                          | DATE:            |  |
| SCALE: 1:1                        | SHEET 1 OF 2     |  |
| DRAWING NUMBER                    | ISSUE            |  |
| 845-ENG-MASTER                    | 1                |  |