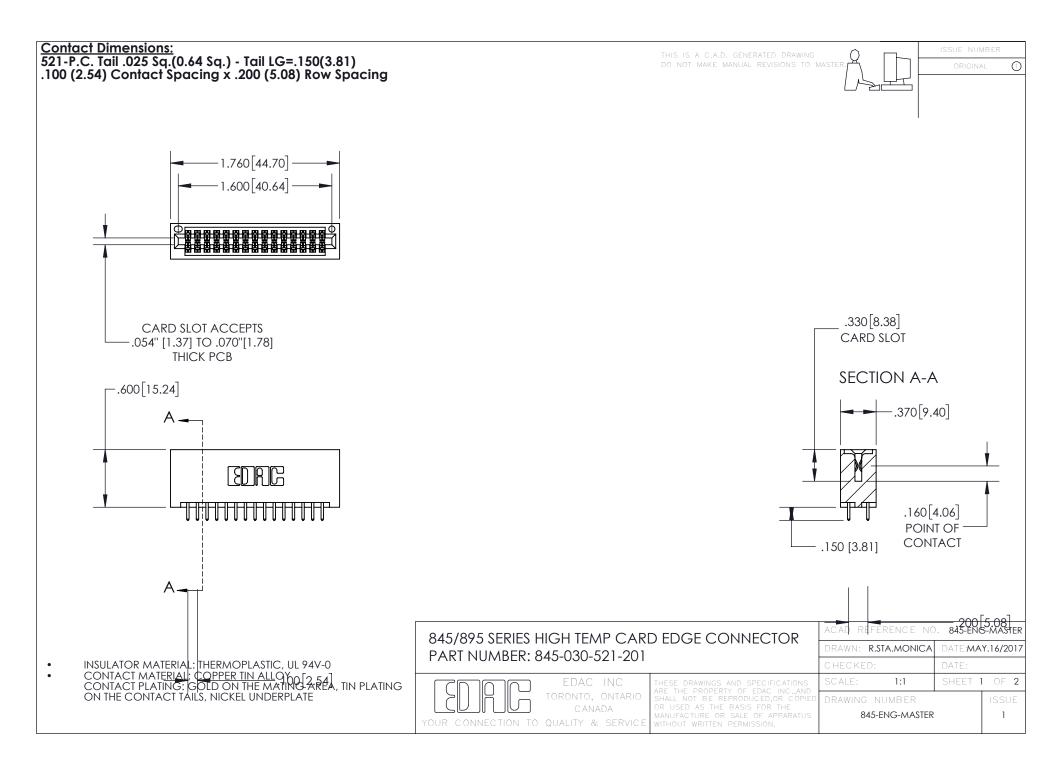

INSULATOR MATERIAL: THERMOPLASTIC POLYESTER, UL 94V-0

DAP MATERIAL AVAILABLE UPON REQUEST

**Contact Code 558** 

CONTACT MATERIAL; COPPER ALLOY CONTACT PLATING: GOLD ON THE MATING AREA, TIN PLATING ON THE CONTACT TAILS, NICKEL UNDERPLATE