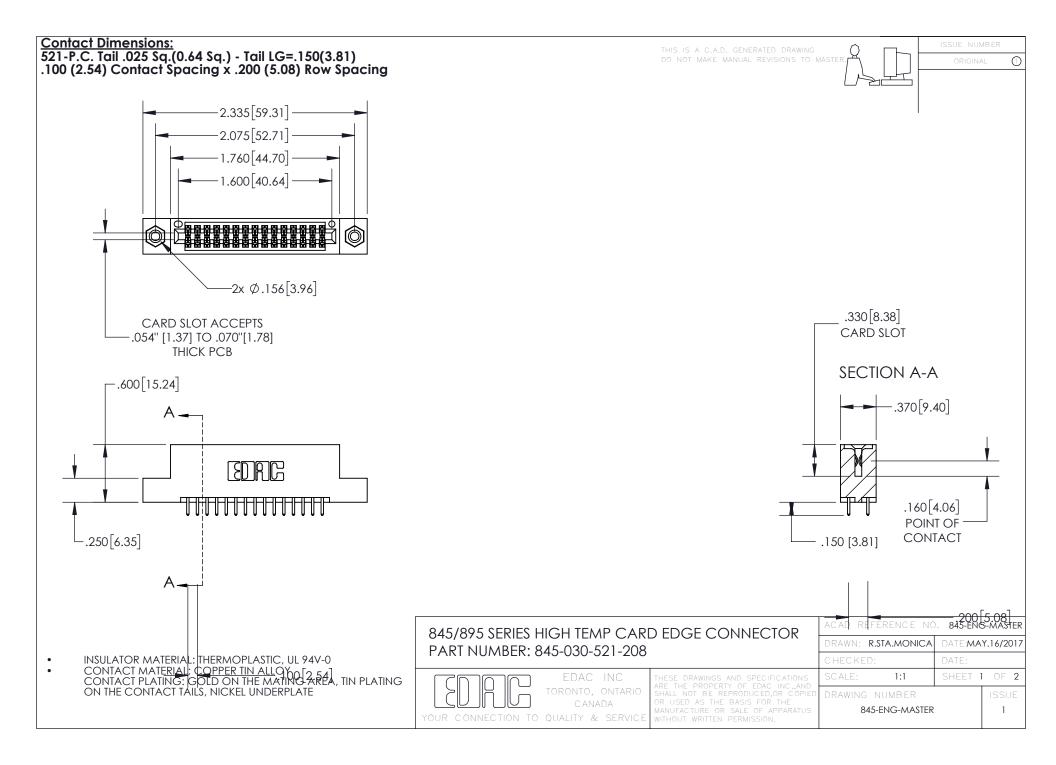

## 845/895 SERIES HIGH TEMP CARD EDGE CONNECTOR CONTACT CODE 555,556,558,559,560 DIMENSIONS

YOUR CONNECTION TO QUALITY & SERVICE

Contact Code 559

|   | ACAD REFERENCE NO. 845-ENG-MASTER |                  |
|---|-----------------------------------|------------------|
|   | DRAWN: R.STA.MONICA               | DATE:MAY.16/2017 |
|   | CHECKED:                          | DATE:            |
|   | SCALE: 1:1                        | SHEET 2 OF 2     |
| D | DRAWING NUMBER                    | ISSUE            |