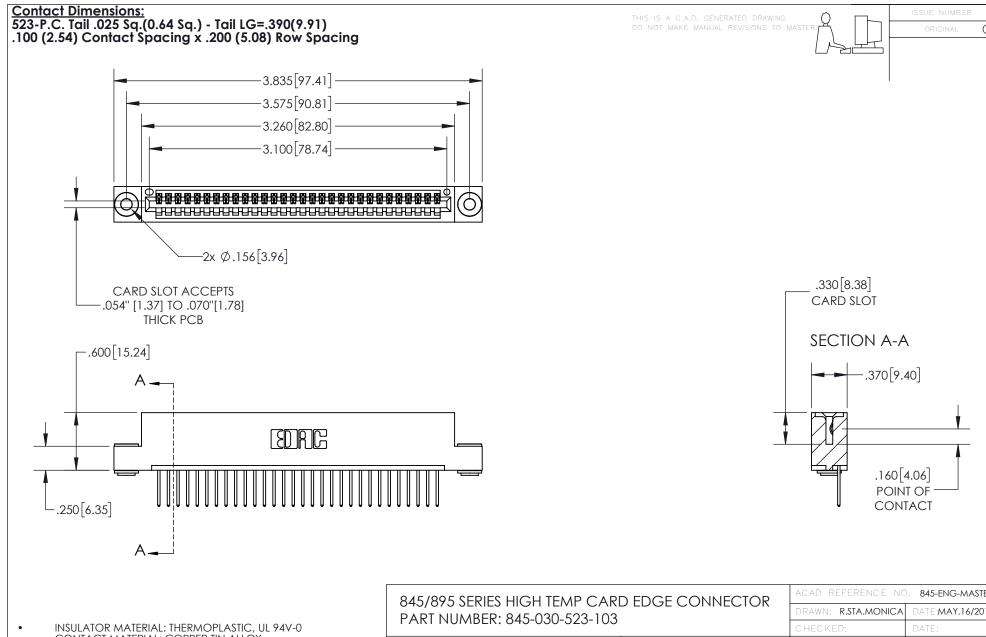

CONTACT MATERIAL; COPPER TIN ALLOY
CONTACT PLATING: GOLD ON THE MATING AREA, TIN PLATING
ON THE CONTACT TAILS, NICKEL UNDERPLATE

YOUR CONNECTION TO QUALITY & SERVICE

| ACAD REFERENCE NO. 845-ENG-MASTER |                  |
|-----------------------------------|------------------|
| DRAWN: R.STA.MONICA               | DATE:MAY.16/2017 |
| CHECKED:                          | DATE:            |
| SCALE: 1:1                        | SHEET 1 OF 2     |
| DRAWING NUMBER                    | ISSUE            |