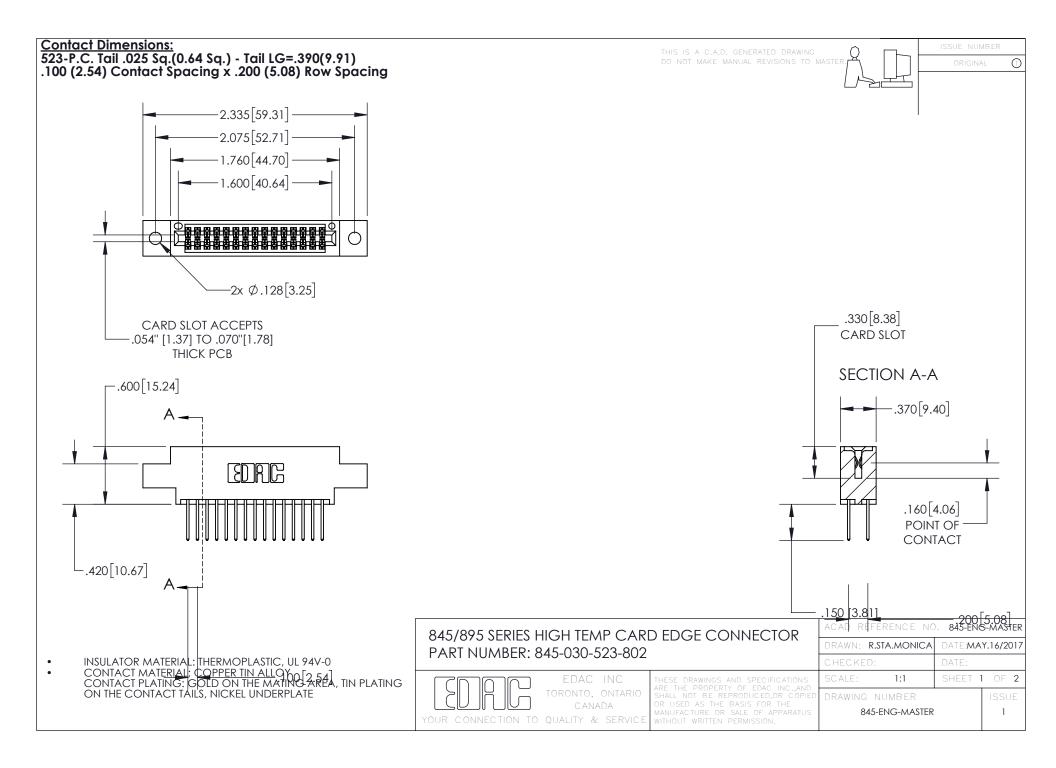

## 845/895 SERIES HIGH TEMP CARD EDGE CONNECTOR CONTACT CODE 555,556,558,559,560 DIMENSIONS

YOUR CONNECTION TO QUALITY & SERVICE

Contact Code 559

|   | ACAD REFERENCE NO. 845-ENG-MASTER |                  |
|---|-----------------------------------|------------------|
|   | DRAWN: R.STA.MONICA               | DATE:MAY.16/2017 |
|   | CHECKED:                          | DATE:            |
|   | SCALE: 1:1                        | SHEET 2 OF 2     |
| D | DRAWING NUMBER                    | ISSUE            |