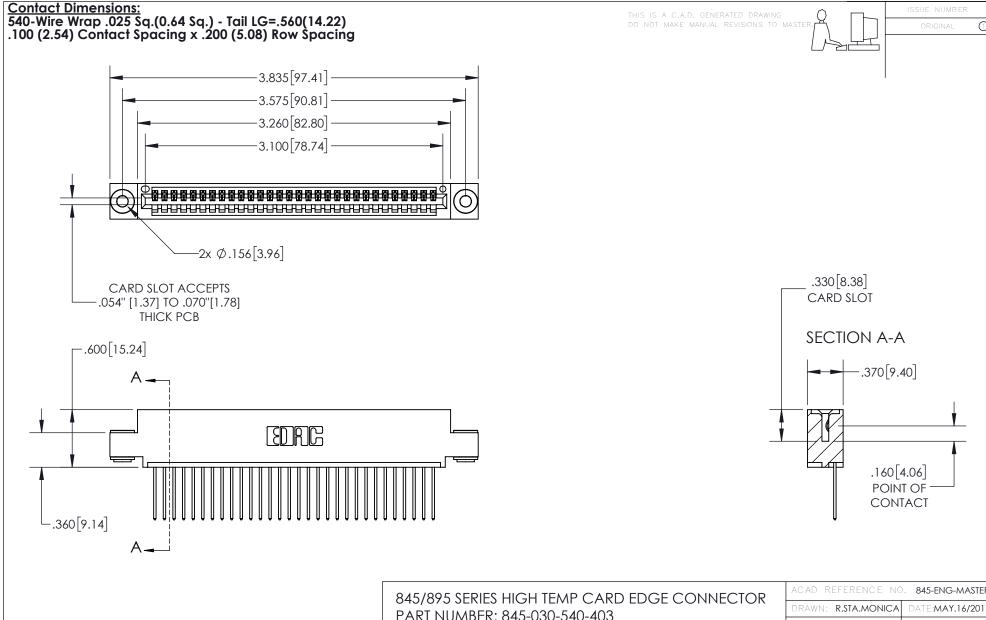

INSULATOR MATERIAL: THERMOPLASTIC, UL 94V-0

CONTACT MATERIAL; COPPER TIN ALLOY
CONTACT PLATING: GOLD ON THE MATING AREA, TIN PLATING
ON THE CONTACT TAILS, NICKEL UNDERPLATE

| 845/895 SERIES HIGH TEMP CARD EDGE CONNECTO | R |
|---------------------------------------------|---|
| PART NUMBER: 845-030-540-403                |   |