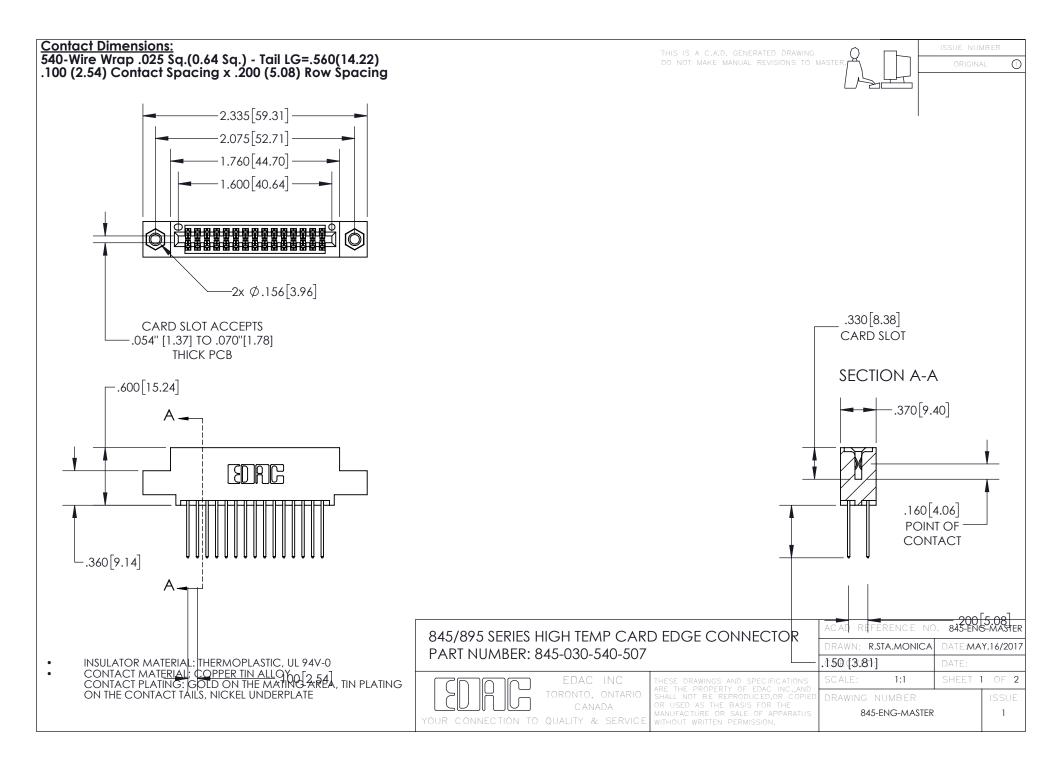

INSULATOR MATERIAL: THERMOPLASTIC POLYESTER, UL 94V-0

DAP MATERIAL AVAILABLE UPON REQUEST

**Contact Code 558** 

CONTACT MATERIAL; COPPER ALLOY CONTACT PLATING: GOLD ON THE MATING AREA, TIN PLATING ON THE CONTACT TAILS, NICKEL UNDERPLATE