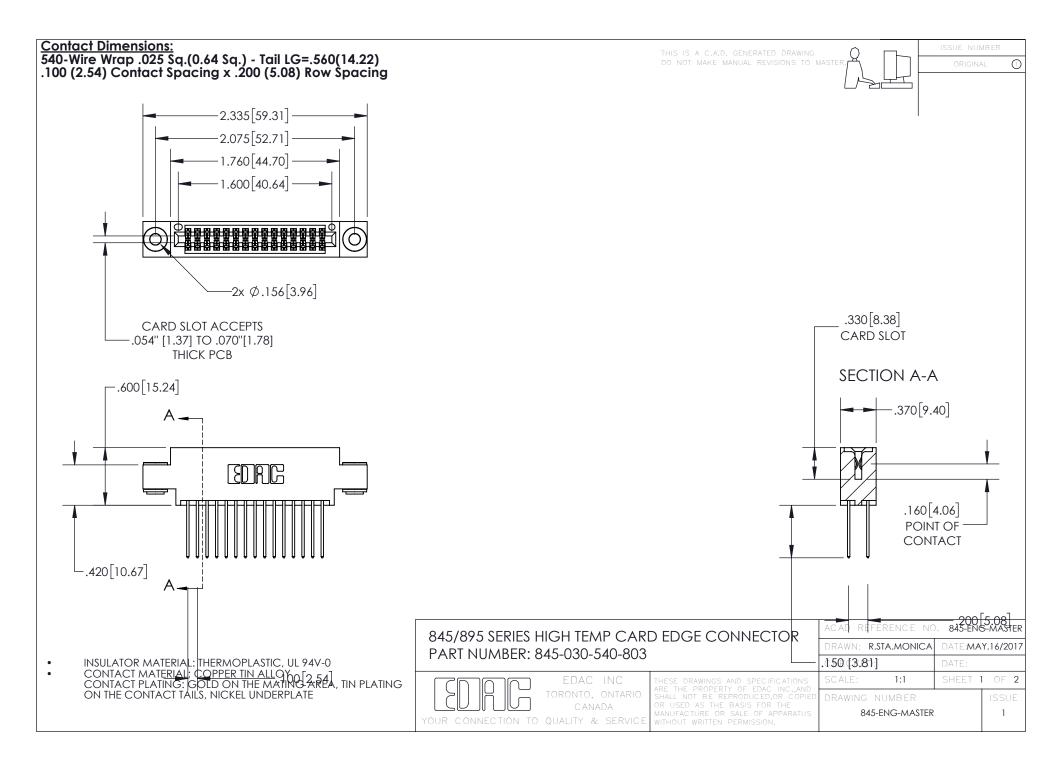

## 845/895 SERIES HIGH TEMP CARD EDGE CONNECTOR CONTACT CODE 555,556,558,559,560 DIMENSIONS

YOUR CONNECTION TO QUALITY & SERVICE

Contact Code 559

|   | ACAD REFERENCE NO. 845-ENG-MASTER |                  |
|---|-----------------------------------|------------------|
|   | DRAWN: R.STA.MONICA               | DATE:MAY.16/2017 |
|   | CHECKED:                          | DATE:            |
|   | SCALE: 1:1                        | SHEET 2 OF 2     |
| D | DRAWING NUMBER                    | ISSUE            |