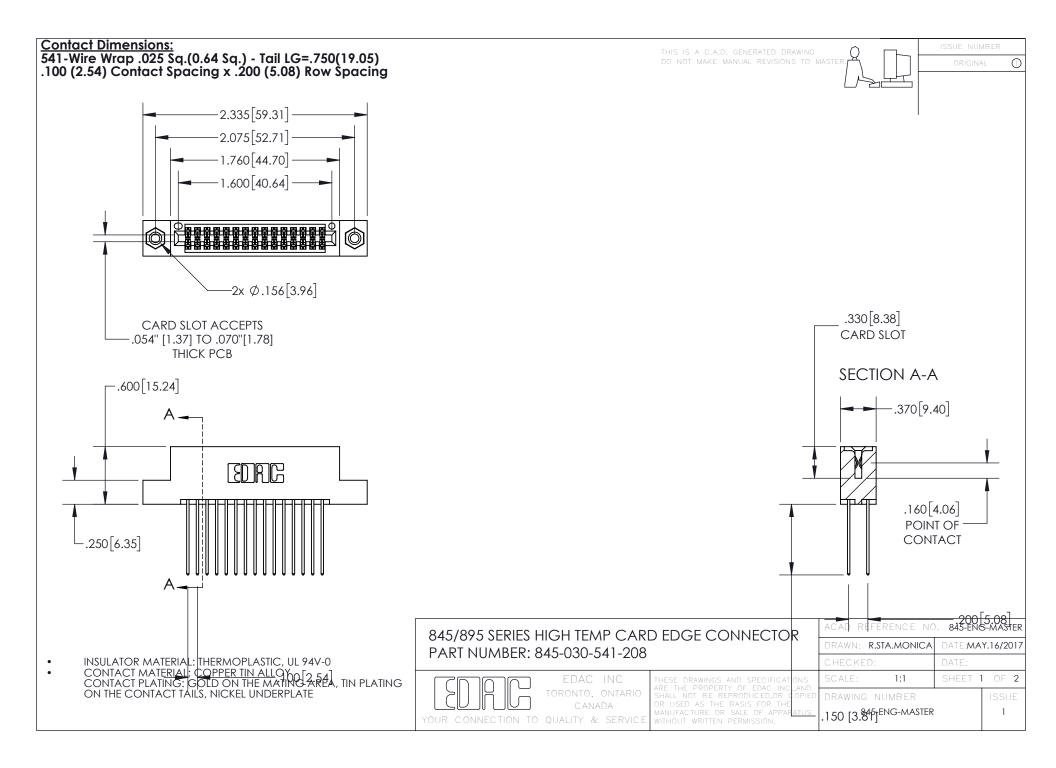

INSULATOR MATERIAL: THERMOPLASTIC POLYESTER, UL 94V-0

DAP MATERIAL AVAILABLE UPON REQUEST

**Contact Code 558** 

CONTACT MATERIAL; COPPER ALLOY CONTACT PLATING: GOLD ON THE MATING AREA, TIN PLATING ON THE CONTACT TAILS, NICKEL UNDERPLATE