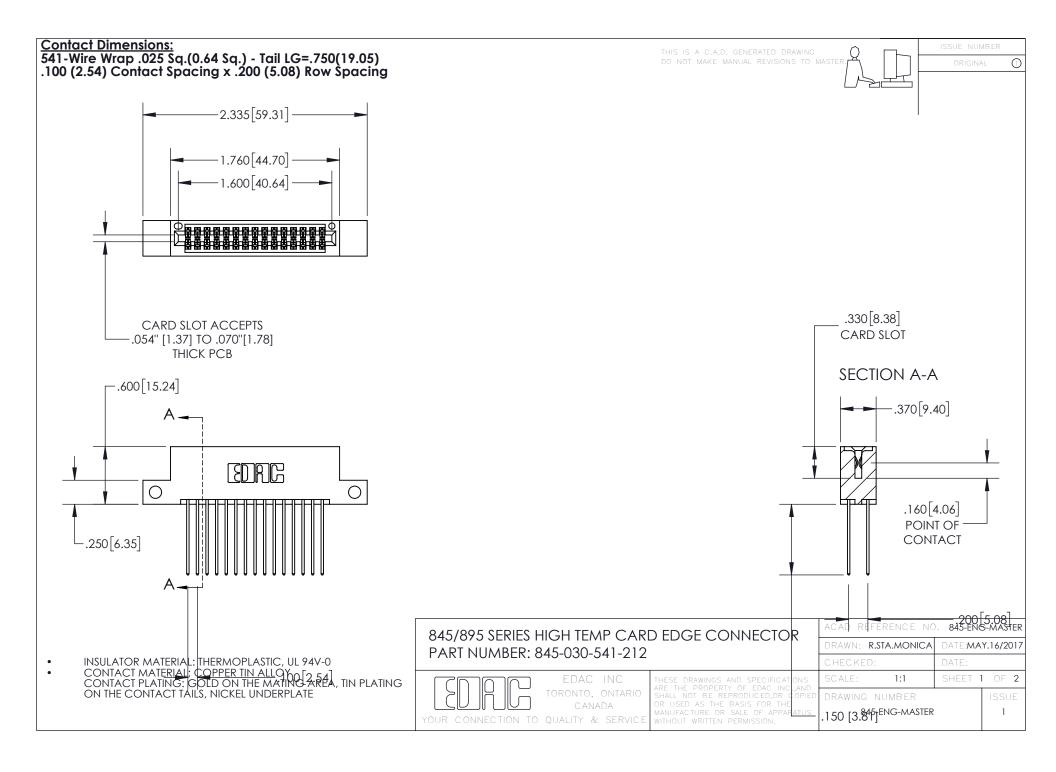

## 845/895 SERIES HIGH TEMP CARD EDGE CONNECTOR CONTACT CODE 555,556,558,559,560 DIMENSIONS

YOUR CONNECTION TO QUALITY & SERVICE

Contact Code 559

|   | ACAD REFERENCE NO. 845-ENG-MASTER |                  |
|---|-----------------------------------|------------------|
|   | DRAWN: R.STA.MONICA               | DATE:MAY.16/2017 |
|   | CHECKED:                          | DATE:            |
|   | SCALE: 1:1                        | SHEET 2 OF 2     |
| D | DRAWING NUMBER                    | ISSUE            |