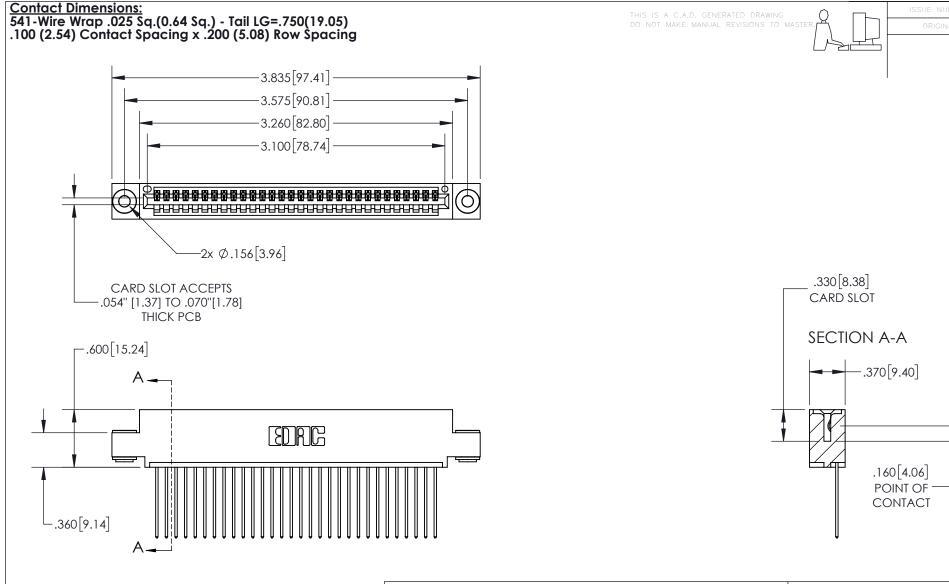

- INSULATOR MATERIAL: THERMOPLASTIC, UL 94V-0
- CONTACT MATERIAL; COPPER TIN ALLOY
  CONTACT PLATING: GOLD ON THE MATING AREA, TIN PLATING
  ON THE CONTACT TAILS, NICKEL UNDERPLATE

| 845/895 SERIES HIGH TEMP CARD EDGE CONNECTO | R |
|---------------------------------------------|---|
| PART NUMBER: 845-030-541-403                |   |

845-ENG-MASTER

Contact Code 559

INSULATOR MATERIAL: THERMOPLASTIC POLYESTER, UL 94V-0 DAP MATERIAL AVAILABLE UPON REQUEST

**Contact Code 558** 

CONTACT MATERIAL; COPPER ALLOY CONTACT PLATING: GOLD ON THE MATING AREA, TIN PLATING ON THE CONTACT TAILS, NICKEL UNDERPLATE