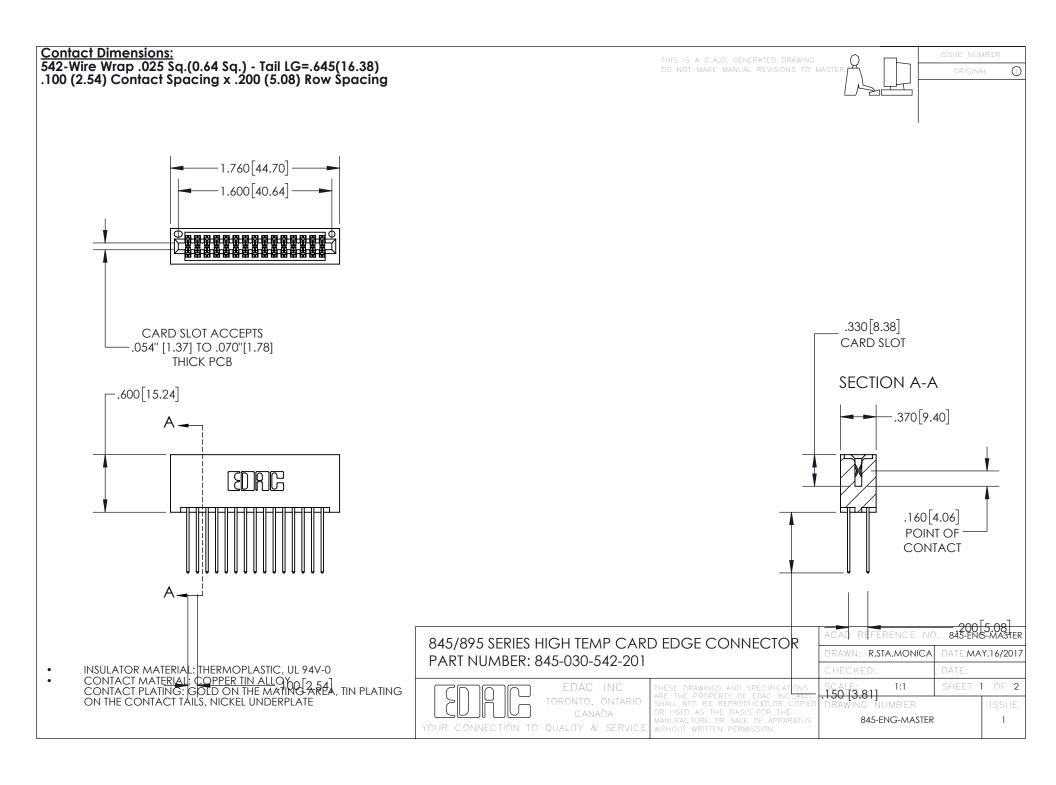

INSULATOR MATERIAL: THERMOPLASTIC POLYESTER, UL 94V-0

DAP MATERIAL AVAILABLE UPON REQUEST

**Contact Code 558** 

CONTACT MATERIAL; COPPER ALLOY CONTACT PLATING: GOLD ON THE MATING AREA, TIN PLATING ON THE CONTACT TAILS, NICKEL UNDERPLATE