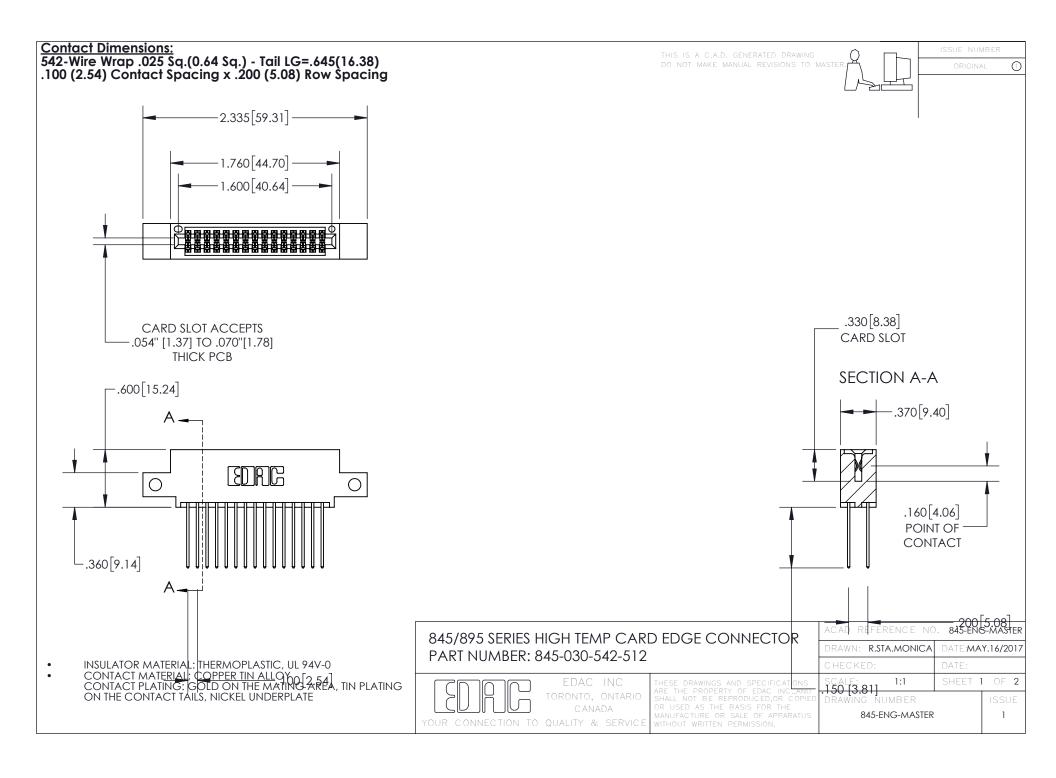

INSULATOR MATERIAL: THERMOPLASTIC POLYESTER, UL 94V-0

DAP MATERIAL AVAILABLE UPON REQUEST

**Contact Code 558** 

CONTACT MATERIAL; COPPER ALLOY CONTACT PLATING: GOLD ON THE MATING AREA, TIN PLATING ON THE CONTACT TAILS, NICKEL UNDERPLATE