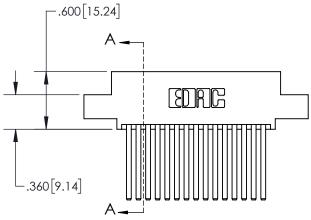

## **Contact Dimensions:** 544-Wire Wrap .050x.025(1.27x0.64) - Tail LG=.750(19.05) .100 (2.54) Contact Spacing x .200 (5.08) Row Spacing

- 845/895 SERIES HIGH TEMP CARD EDGE CONNECTOR PART NUMBER: 845-030-544-507