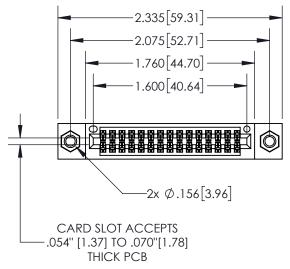

.330[8.38] **CARD SLOT** 

SECTION A-A

845-ENG-MASTER

YOUR CONNECTION TO QUALITY & SERVICE

-.370[9.40] .160[4.06] POINT OF CONTACT

| 2.335[59.31] — — — — — — — — — — — — — — — — — — — |
|----------------------------------------------------|
|                                                    |
| —2x Ø.156[3.96]                                    |
| CARD SLOT ACCEPTS                                  |