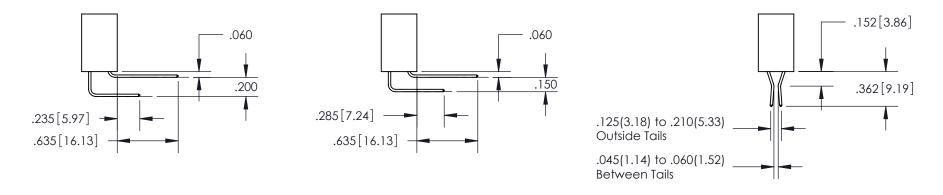

## 845/895 SERIES HIGH TEMP CARD EDGE CONNECTOR CONTACT CODE 555,556,558,559,560 DIMENSIONS

YOUR CONNECTION TO QUALITY & SERVICE

Contact Code 559

|   | ACAD REFERENCE NO. 845-ENG-MASTER |                  |  |  |  |
|---|-----------------------------------|------------------|--|--|--|
|   | DRAWN: R.STA.MONICA               | DATE:MAY.16/2017 |  |  |  |
|   | CHECKED:                          | DATE:            |  |  |  |
|   | SCALE: 1:1                        | SHEET 2 OF 2     |  |  |  |
| D | DRAWING NUMBER                    | ISSUE            |  |  |  |

Contact Code 560

845-ENG-MASTER