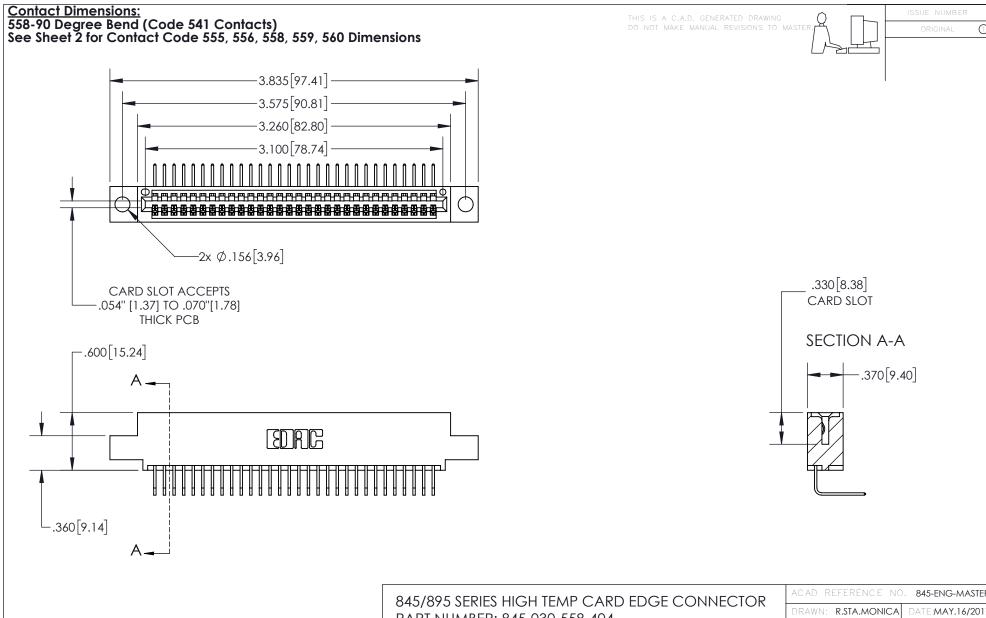

INSULATOR MATERIAL: THERMOPLASTIC, UL 94V-0

CONTACT MATERIAL; COPPER TIN ALLOY
CONTACT PLATING: GOLD ON THE MATING AREA, TIN PLATING
ON THE CONTACT TAILS, NICKEL UNDERPLATE

| 845/895 SERIES HIGH TEMP CARD E | EDGE CONNECTOR |
|---------------------------------|----------------|
| PART NUMBER: 845-030-558-404    |                |

YOUR CONNECTION TO QUALITY & SERVICE

| ACAD REFERENCE NO. 845-ENG-MASTER |                  |
|-----------------------------------|------------------|
| DRAWN: R.STA.MONICA               | DATE:MAY.16/2017 |
| CHECKED:                          | DATE:            |
| SCALE: 1:1                        | SHEET 1 OF 2     |
| DRAWING NUMBER                    | ISSUE            |