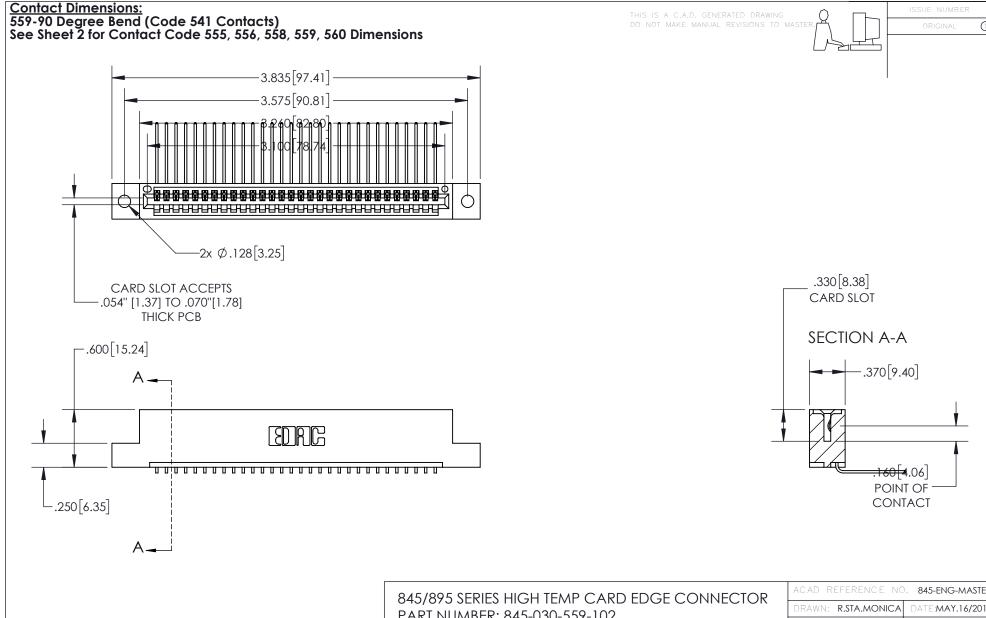

INSULATOR MATERIAL: THERMOPLASTIC, UL 94V-0

CONTACT MATERIAL; COPPER TIN ALLOY
CONTACT PLATING: GOLD ON THE MATING AREA, TIN PLATING
ON THE CONTACT TAILS, NICKEL UNDERPLATE

| 845/895 SERIES HIGH TEMP CARD EDGE CONNECTOR |
|----------------------------------------------|
| PART NUMBER: 845-030-559-102                 |