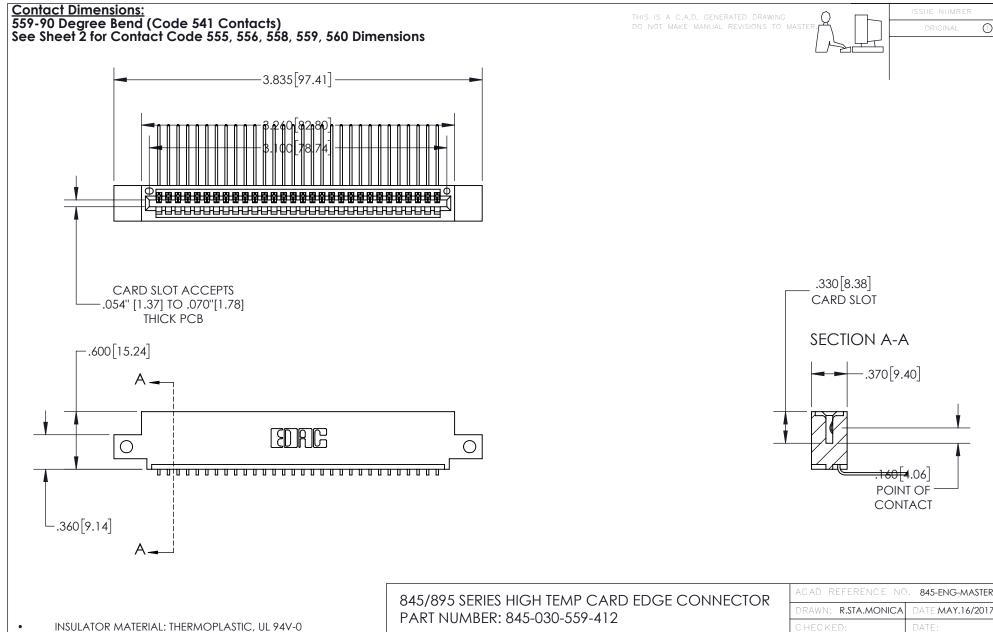

CONTACT MATERIAL; COPPER TIN ALLOY CONTACT PLATING: GOLD ON THE MATING AREA, TIN PLATING ON THE CONTACT TAILS, NICKEL UNDERPLATE

YOUR CONNECTION TO QUALITY & SERVICE

DATE:MAY.16/2017 1:1 SHEET 1 OF 2 845-ENG-MASTER







Contact Code 559

INSULATOR MATERIAL: THERMOPLASTIC POLYESTER, UL 94V-0 DAP MATERIAL AVAILABLE UPON REQUEST

**Contact Code 558** 

CONTACT MATERIAL; COPPER ALLOY CONTACT PLATING: GOLD ON THE MATING AREA, TIN PLATING ON THE CONTACT TAILS, NICKEL UNDERPLATE

## 845/895 SERIES HIGH TEMP CARD EDGE CONNECTOR CONTACT CODE 555,556,558,559,560 DIMENSIONS

YOUR CONNECTION TO QUALITY & SERVICE

845-ENG-MASTER DRAWN: R.STA.MONICA DATE:MAY.16/2017 1:1 SHEET 2 OF 2 845-ENG-MASTER

Contact Code 560