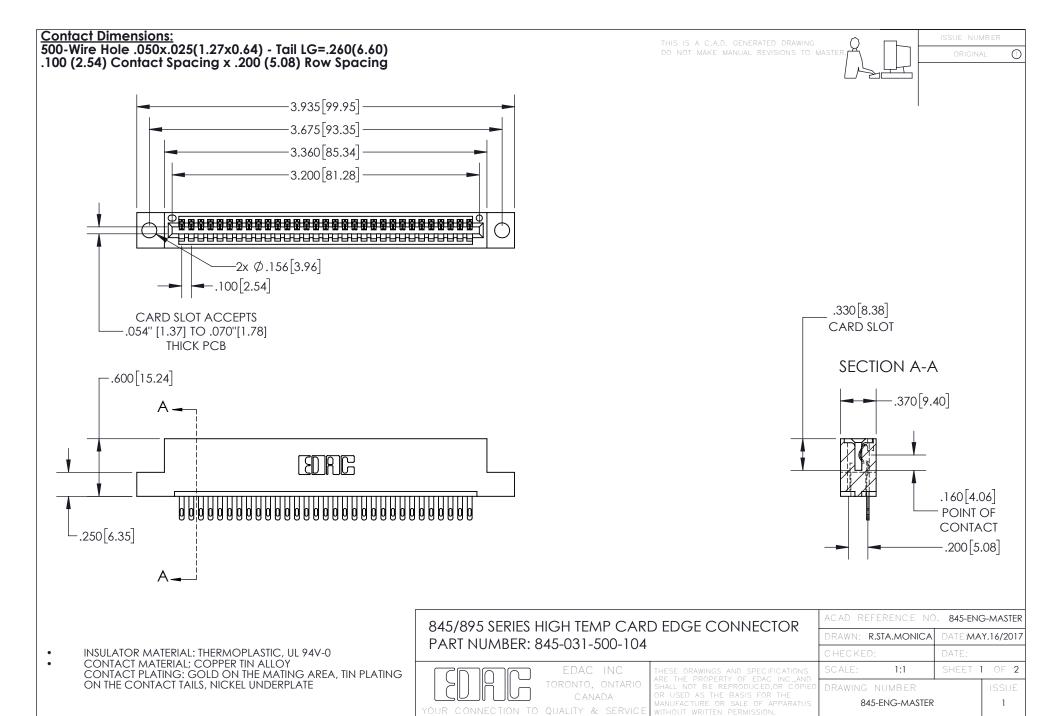

## 845/895 SERIES HIGH TEMP CARD EDGE CONNECTOR CONTACT CODE 555,556,558,559,560 DIMENSIONS

YOUR CONNECTION TO QUALITY & SERVICE

Contact Code 559

|   | ACAD REFERENCE NO. 845-ENG-MASTER |                  |  |
|---|-----------------------------------|------------------|--|
|   | DRAWN: R.STA.MONICA               | DATE:MAY.16/2017 |  |
|   | CHECKED:                          | DATE:            |  |
|   | SCALE: 1:1                        | SHEET 2 OF 2     |  |
| D | DRAWING NUMBER                    | ISSUE            |  |