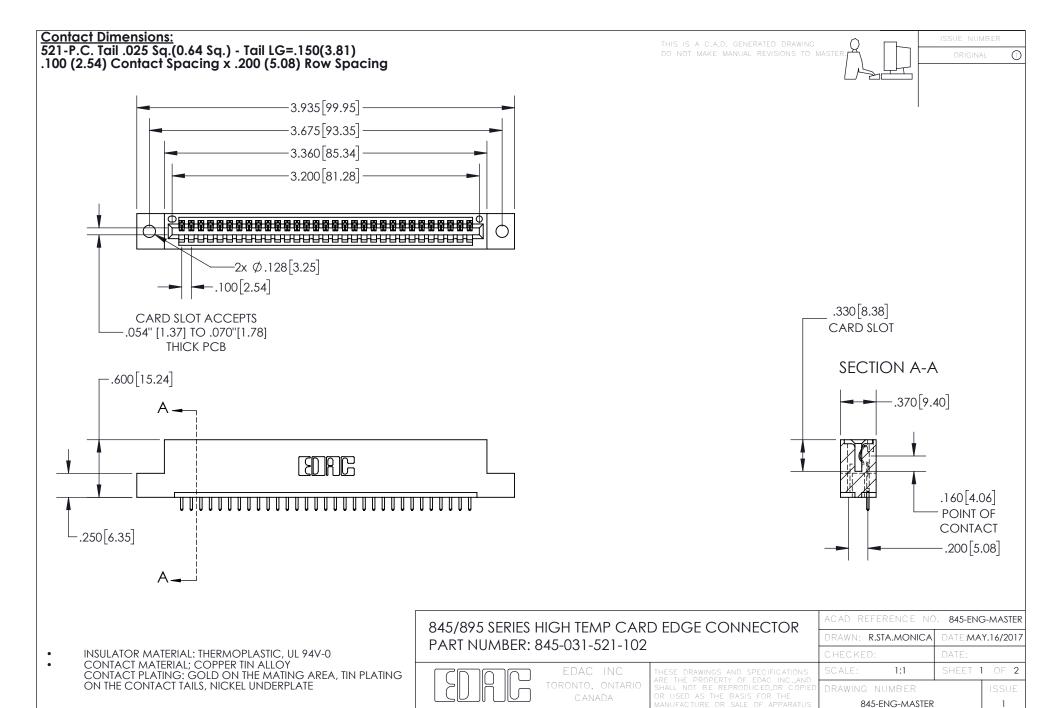

YOUR CONNECTION TO QUALITY & SERVICE







INSULATOR MATERIAL: THERMOPLASTIC POLYESTER, UL 94V-0 DAP MATERIAL AVAILABLE UPON REQUEST

**Contact Code 558** 

CONTACT MATERIAL; COPPER ALLOY CONTACT PLATING: GOLD ON THE MATING AREA, TIN PLATING ON THE CONTACT TAILS, NICKEL UNDERPLATE

## 845/895 SERIES HIGH TEMP CARD EDGE CONNECTOR CONTACT CODE 555,556,558,559,560 DIMENSIONS

YOUR CONNECTION TO QUALITY & SERVICE

Contact Code 559

|   | ACAD REFERENCE NO. 845-ENG-MASTER |                  |  |
|---|-----------------------------------|------------------|--|
|   | DRAWN: R.STA.MONICA               | DATE:MAY.16/2017 |  |
|   | CHECKED:                          | DATE:            |  |
|   | SCALE: 1:1                        | SHEET 2 OF 2     |  |
| D | DRAWING NUMBER                    | ISS