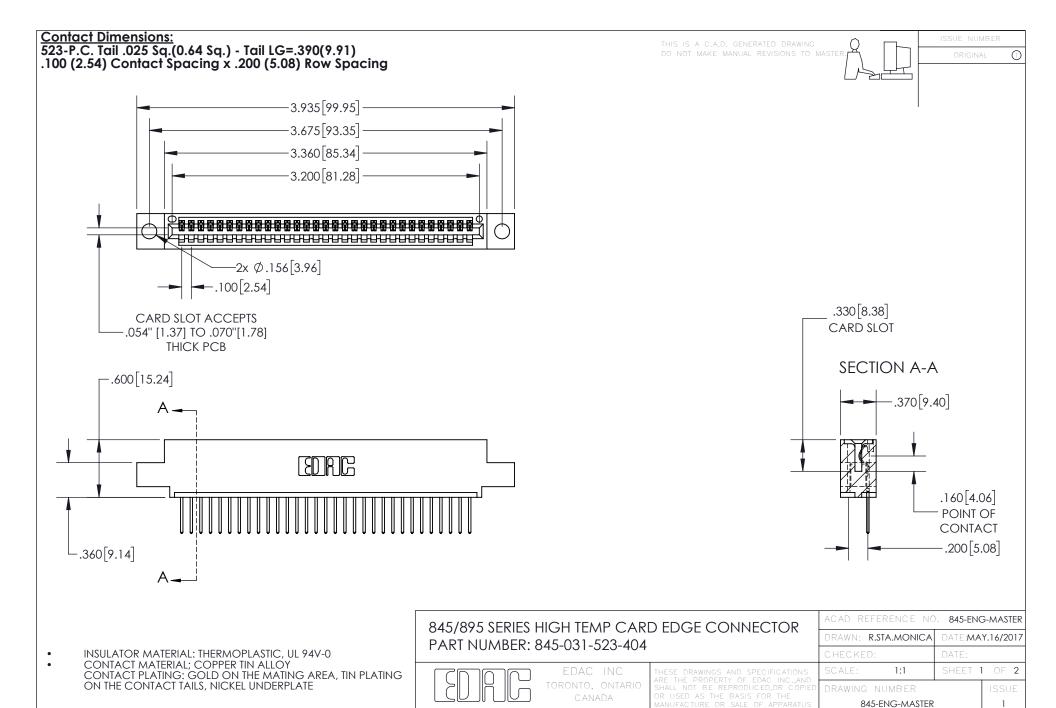

## 845/895 SERIES HIGH TEMP CARD EDGE CONNECTOR CONTACT CODE 555,556,558,559,560 DIMENSIONS

YOUR CONNECTION TO QUALITY & SERVICE

Contact Code 559

|   | ACAD REFERENCE NO. 845-ENG-MASTER |                  |  |
|---|-----------------------------------|------------------|--|
|   | DRAWN: R.STA.MONICA               | DATE:MAY.16/2017 |  |
|   | CHECKED:                          | DATE:            |  |
|   | SCALE: 1:1                        | SHEET 2 OF 2     |  |
| D | DRAWING NUMBER                    | ISSUE            |  |