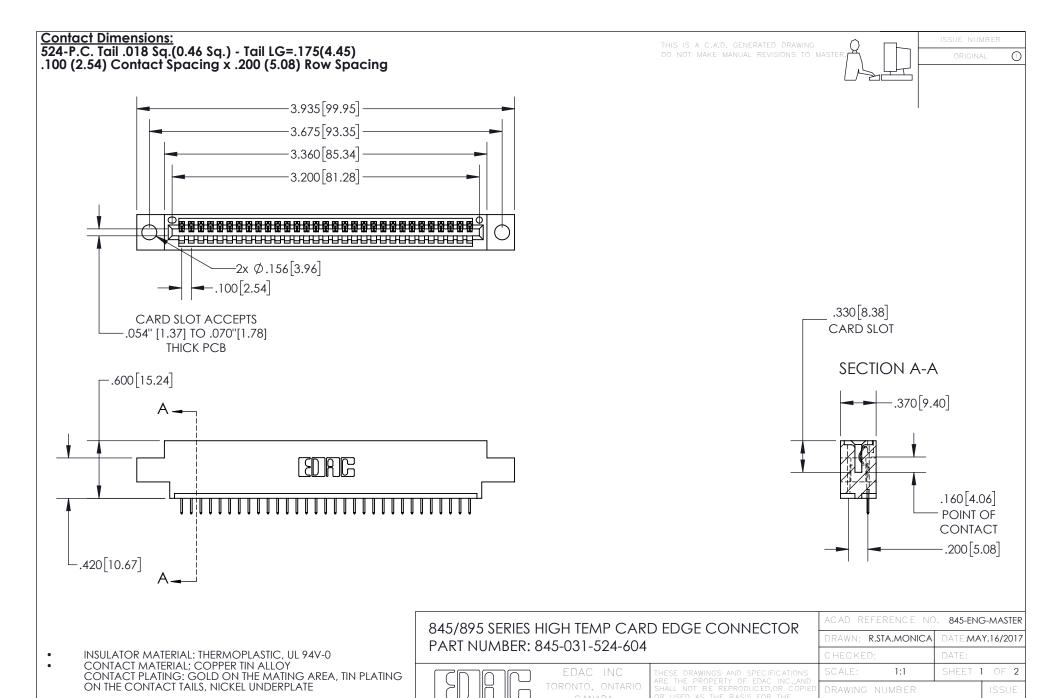

YOUR CONNECTION TO QUALITY & SERVICE

845-ENG-MASTER







INSULATOR MATERIAL: THERMOPLASTIC POLYESTER, UL 94V-0 DAP MATERIAL AVAILABLE UPON REQUEST

**Contact Code 558** 

CONTACT MATERIAL; COPPER ALLOY CONTACT PLATING: GOLD ON THE MATING AREA, TIN PLATING ON THE CONTACT TAILS, NICKEL UNDERPLATE

## 845/895 SERIES HIGH TEMP CARD EDGE CONNECTOR CONTACT CODE 555,556,558,559,560 DIMENSIONS

YOUR CONNECTION TO QUALITY & SERVICE

Contact Code 559

|   | ACAD REFERENCE NO. 845-ENG-MASTER |                  |  |
|---|-----------------------------------|------------------|--|
|   | DRAWN: R.STA.MONICA               | DATE:MAY.16/2017 |  |
|   | CHECKED:                          | DATE:            |  |
|   | SCALE: 1:1                        | SHEET 2 OF 2     |  |
| D | DRAWING NUMBER