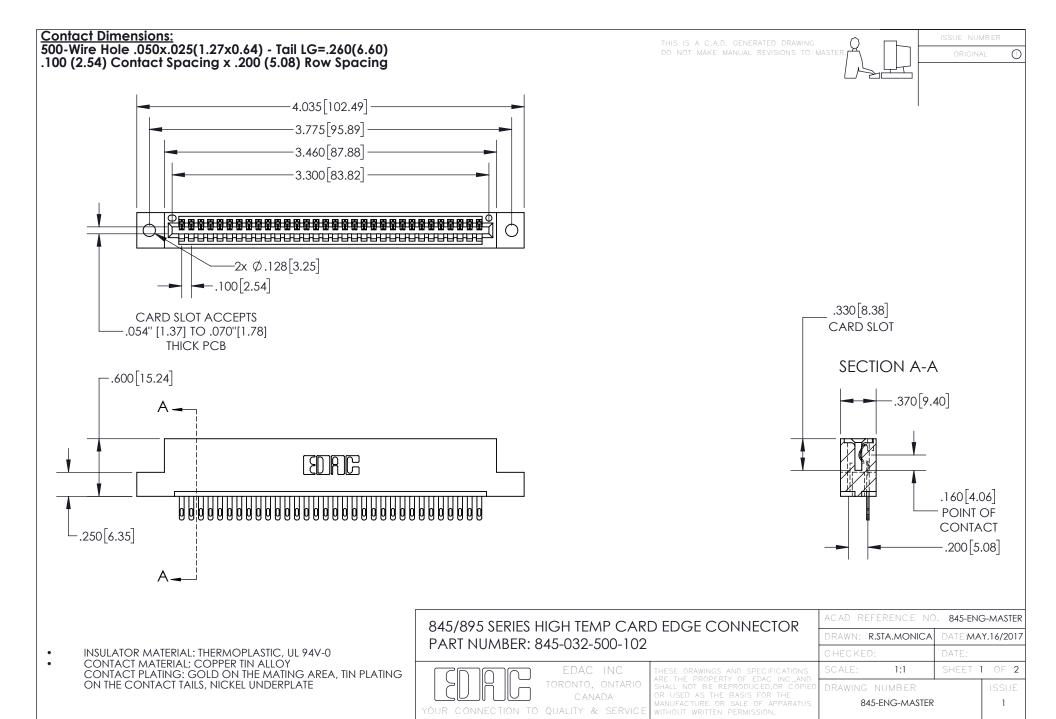

INSULATOR MATERIAL: THERMOPLASTIC POLYESTER, UL 94V-0 DAP MATERIAL AVAILABLE UPON REQUEST

**Contact Code 558** 

CONTACT MATERIAL; COPPER ALLOY CONTACT PLATING: GOLD ON THE MATING AREA, TIN PLATING ON THE CONTACT TAILS, NICKEL UNDERPLATE

## 845/895 SERIES HIGH TEMP CARD EDGE CONNECTOR CONTACT CODE 555,556,558,559,560 DIMENSIONS

YOUR CONNECTION TO QUALITY & SERVICE

Contact Code 559

|   | ACAD REFERENCE NO. 845-ENG-MASTER |                  |  |
|---|-----------------------------------|------------------|--|
|   | DRAWN: R.STA.MONICA               | DATE:MAY.16/2017 |  |
|   | CHECKED:                          | DATE:            |  |
|   | SCALE: 1:1                        | SHEET 2 OF 2     |  |
| D | DRAWING NUMBER                    | ISSUE            |  |

Contact Code 560