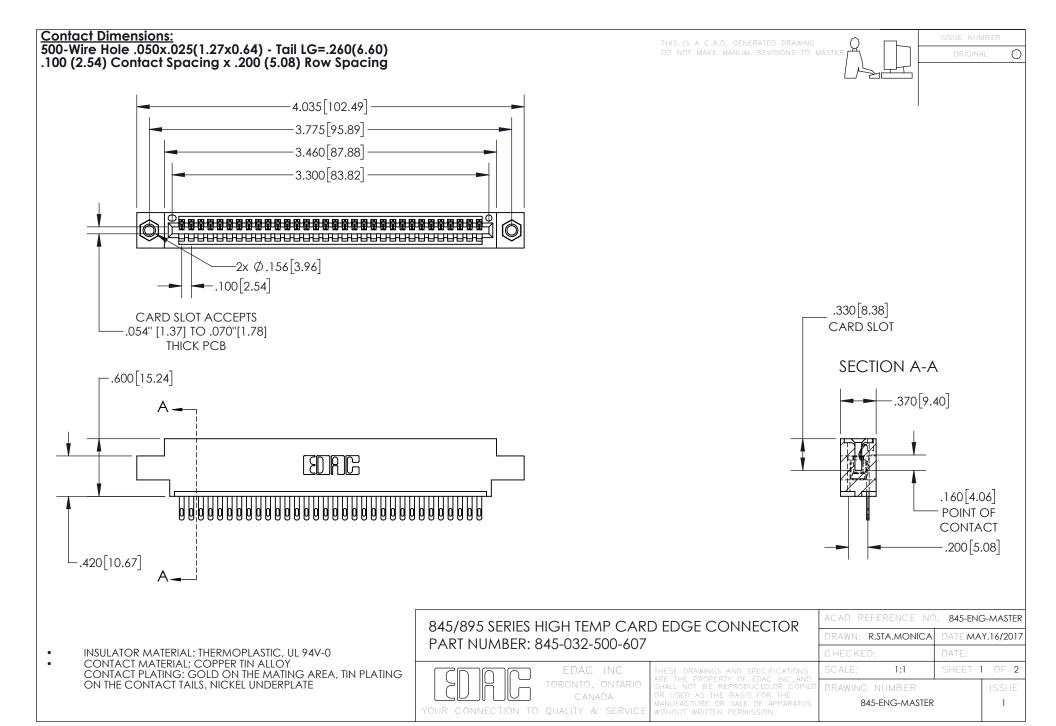

INSULATOR MATERIAL: THERMOPLASTIC POLYESTER, UL 94V-0 DAP MATERIAL AVAILABLE UPON REQUEST

**Contact Code 558** 

CONTACT MATERIAL; COPPER ALLOY CONTACT PLATING: GOLD ON THE MATING AREA, TIN PLATING ON THE CONTACT TAILS, NICKEL UNDERPLATE

## 845/895 SERIES HIGH TEMP CARD EDGE CONNECTOR CONTACT CODE 555,556,558,559,560 DIMENSIONS

YOUR CONNECTION TO QUALITY & SERVICE

Contact Code 559

|   | ACAD REFERENCE NO. 845-ENG-MASTER |                  |  |
|---|-----------------------------------|------------------|--|
|   | DRAWN: R.STA.MONICA               | DATE:MAY.16/2017 |  |
|   | CHECKED:                          | DATE:            |  |
|   | SCALE: 1:1                        | SHEET 2 OF 2     |  |
| D | DRAWING NUMBER                    | ISSUE            |  |

Contact Code 560

845-ENG-MASTER