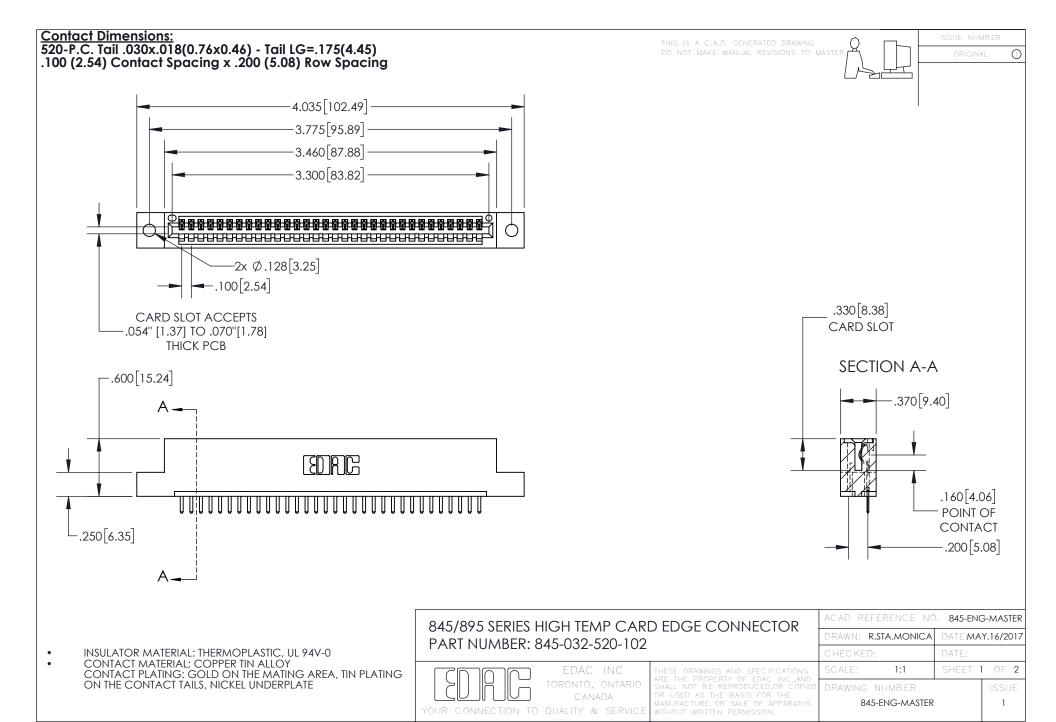

INSULATOR MATERIAL: THERMOPLASTIC POLYESTER, UL 94V-0 DAP MATERIAL AVAILABLE UPON REQUEST

**Contact Code 558** 

CONTACT MATERIAL; COPPER ALLOY CONTACT PLATING: GOLD ON THE MATING AREA, TIN PLATING ON THE CONTACT TAILS, NICKEL UNDERPLATE

## 845/895 SERIES HIGH TEMP CARD EDGE CONNECTOR CONTACT CODE 555,556,558,559,560 DIMENSIONS

YOUR CONNECTION TO QUALITY & SERVICE

Contact Code 559

|   | ACAD REFERENCE NO. 845-ENG-MASTER |                  |  |
|---|-----------------------------------|------------------|--|
|   | DRAWN: R.STA.MONICA               | DATE:MAY.16/2017 |  |
|   | CHECKED:                          | DATE:            |  |
|   | SCALE: 1:1                        | SHEET 2 OF 2     |  |
| D | DRAWING NUMBER                    | ISSUE            |  |

Contact Code 560

845-ENG-MASTER