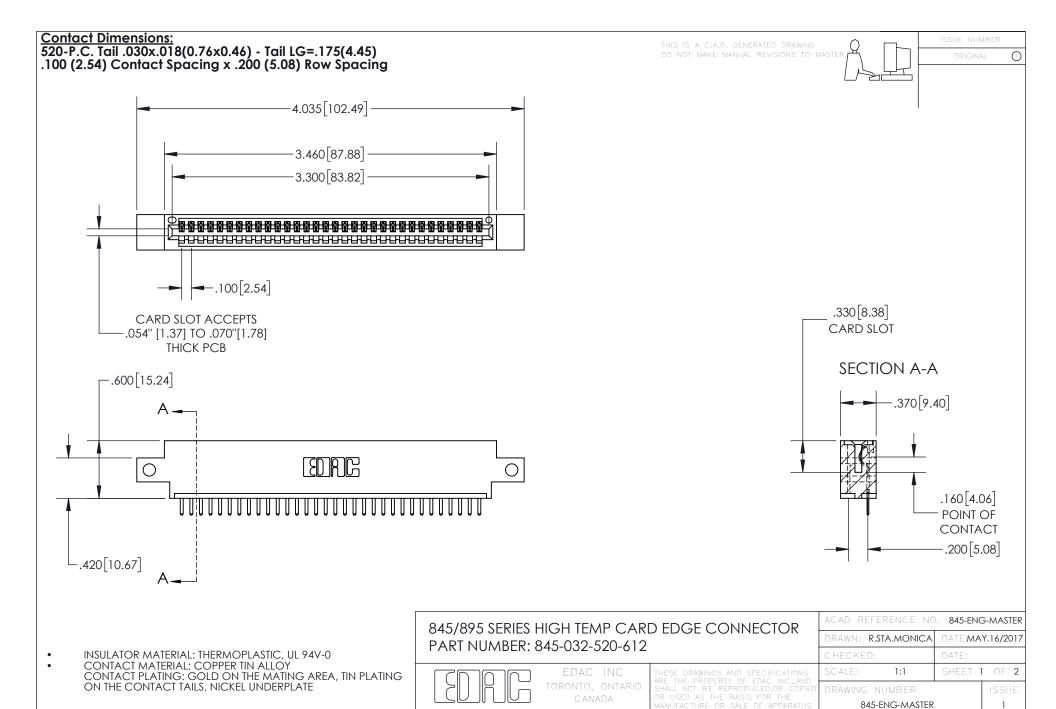

## 845/895 SERIES HIGH TEMP CARD EDGE CONNECTOR CONTACT CODE 555,556,558,559,560 DIMENSIONS

YOUR CONNECTION TO QUALITY & SERVICE

Contact Code 559

|   | ACAD REFERENCE NO. 845-ENG-MASTER |                  |  |
|---|-----------------------------------|------------------|--|
|   | DRAWN: R.STA.MONICA               | DATE:MAY.16/2017 |  |
|   | CHECKED:                          | DATE:            |  |
|   | SCALE: 1:1                        | SHEET 2 OF 2     |  |
| D | DRAWING NUMBER                    | ISSUE            |  |