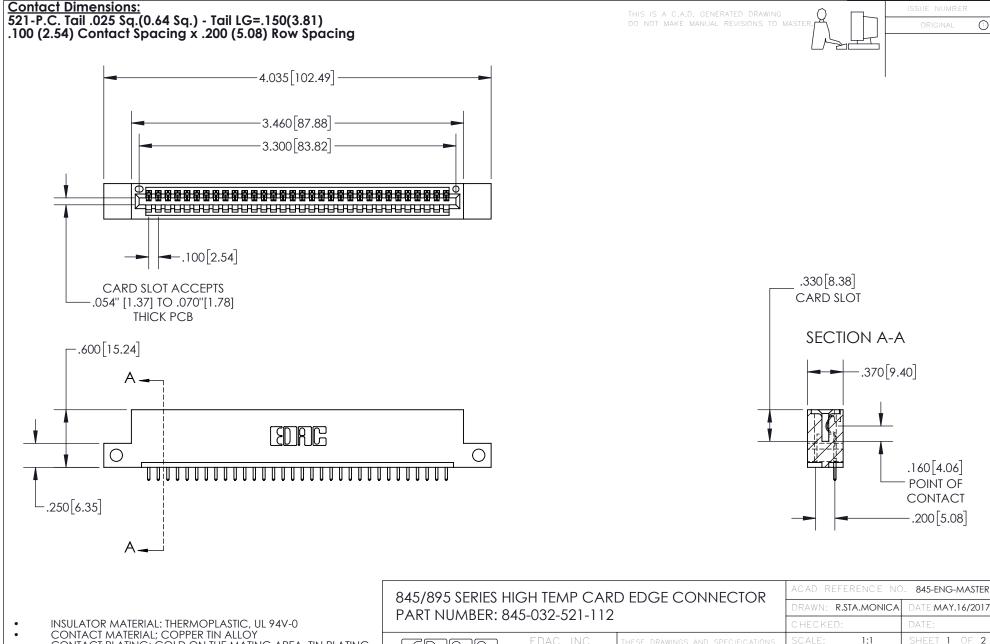

INSULATOR MATERIAL: THERMOPLASTIC, UL 94V-0
 CONTACT MATERIAL: COPPER TIN ALLOY
 CONTACT PLATING: GOLD ON THE MATING AREA, TIN PLATING
 ON THE CONTACT TAILS, NICKEL UNDERPLATE

CHEC

EDAC INC

TORONTO, ONTARIO