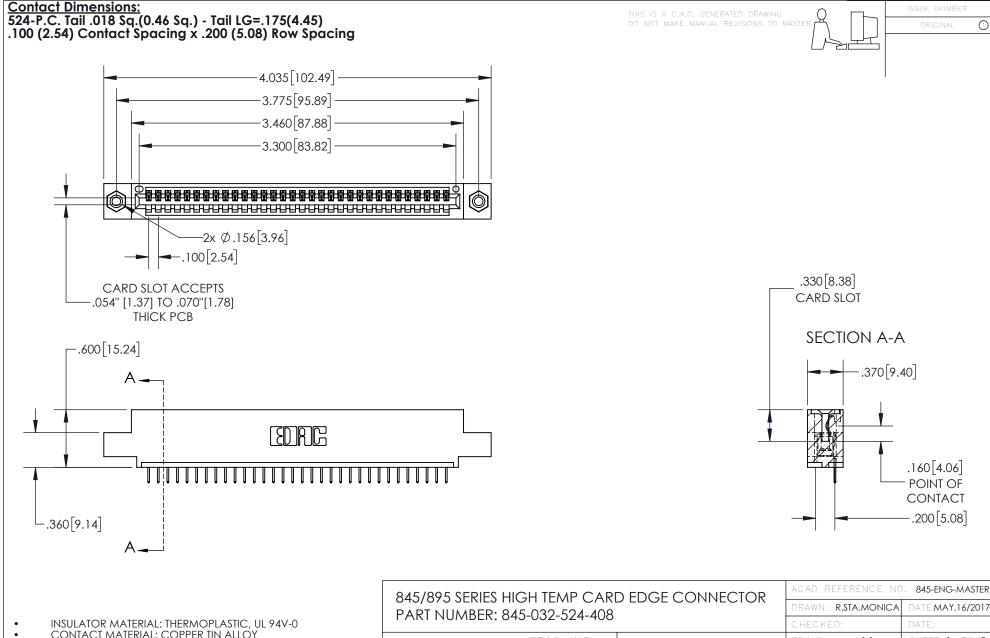

## 845/895 SERIES HIGH TEMP CARD EDGE CONNECTOR CONTACT CODE 555,556,558,559,560 DIMENSIONS

YOUR CONNECTION TO QUALITY & SERVICE

Contact Code 559

|   | ACAD REFERENCE NO. 845-ENG-MASTER |                  |  |
|---|-----------------------------------|------------------|--|
|   | DRAWN: R.STA.MONICA               | DATE:MAY.16/2017 |  |
|   | CHECKED:                          | DATE:            |  |
|   | SCALE: 1:1                        | SHEET 2 OF 2     |  |
| D | DRAWING NUMBER                    | ISSUE            |  |