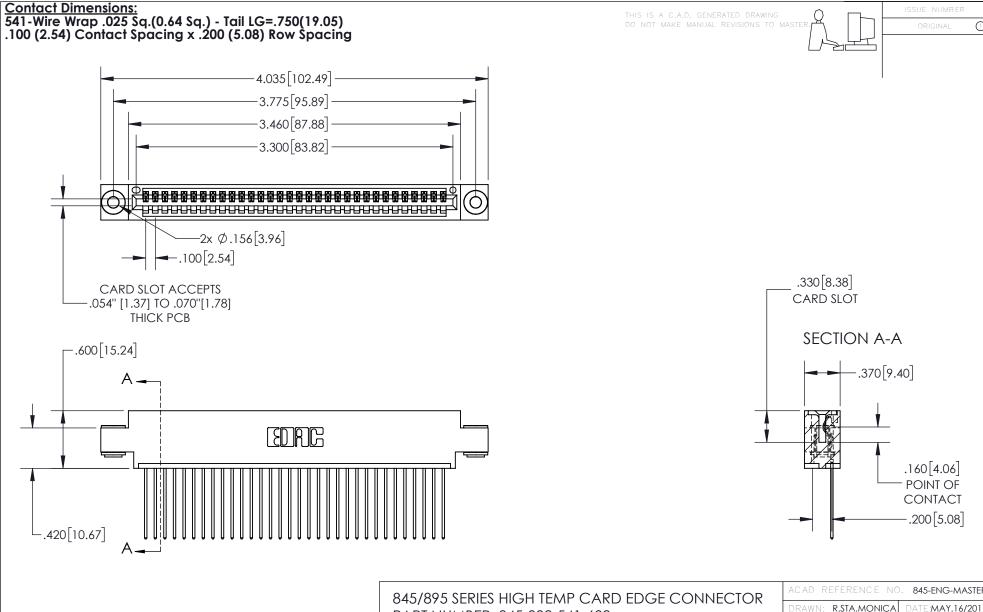

INSULATOR MATERIAL: THERMOPLASTIC, UL 94V-0

CONTACT MATERIAL; COPPER TIN ALLOY
CONTACT PLATING: GOLD ON THE MATING AREA, TIN PLATING
ON THE CONTACT TAILS, NICKEL UNDERPLATE

PART NUMBER: 845-032-541-603

YOUR CONNECTION TO QUALITY & SERVICE

| ACAD REFERENCE NO   | . 845-ENG-MASTER |
|---------------------|------------------|
| DRAWN: R.STA.MONICA | DATE:MAY.16/2017 |
| CHECKED:            | DATE:            |
| SCALE: 1:1          | SHEET 1 OF 2     |
| DRAWING NUMBER      | ISSUE            |
| 845-ENG-MASTER      | 1                |