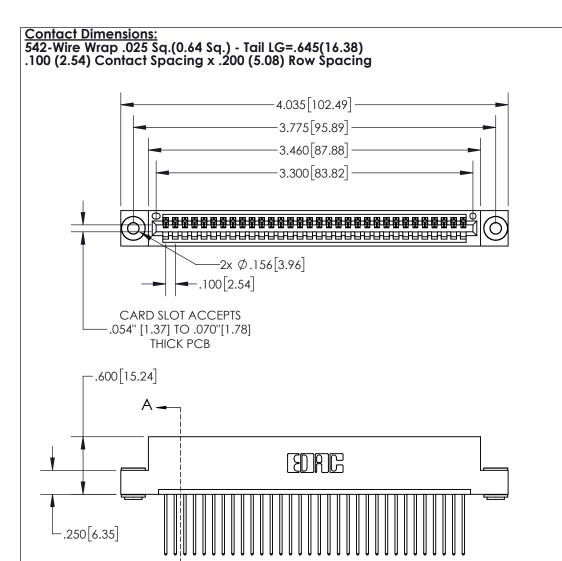

- INSULATOR MATERIAL: THERMOPLASTIC, UL 94V-0
  - CONTACT MATERIAL; COPPER TIN ALLOY
    CONTACT PLATING: GOLD ON THE MATING AREA, TIN PLATING
    ON THE CONTACT TAILS, NICKEL UNDERPLATE

845/895 SERIES HIGH TEMP CARD EDGE CONNECTOR PART NUMBER: 845-032-542-103