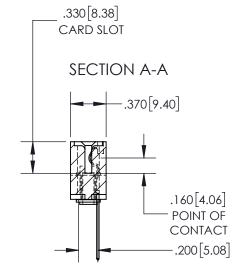

INSULATOR MATERIAL: THERMOPLASTIC POLYESTER, UL 94V-0 DAP MATERIAL AVAILABLE UPON REQUEST

**Contact Code 558** 

CONTACT MATERIAL; COPPER ALLOY CONTACT PLATING: GOLD ON THE MATING AREA, TIN PLATING ON THE CONTACT TAILS, NICKEL UNDERPLATE