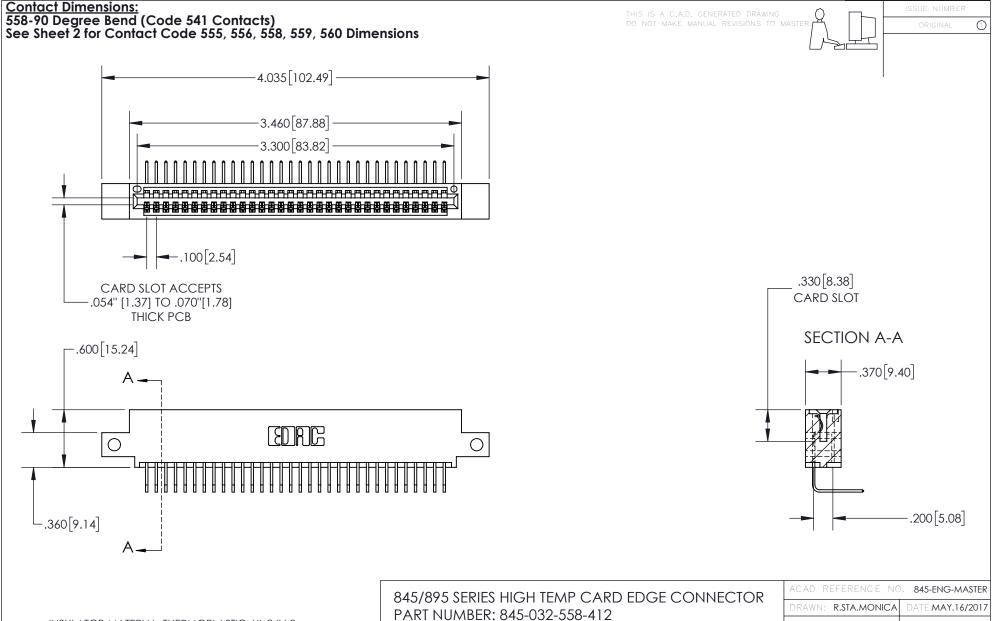

INSULATOR MATERIAL: THERMOPLASTIC POLYESTER, UL 94V-0 DAP MATERIAL AVAILABLE UPON REQUEST

**Contact Code 558** 

CONTACT MATERIAL; COPPER ALLOY CONTACT PLATING: GOLD ON THE MATING AREA, TIN PLATING ON THE CONTACT TAILS, NICKEL UNDERPLATE