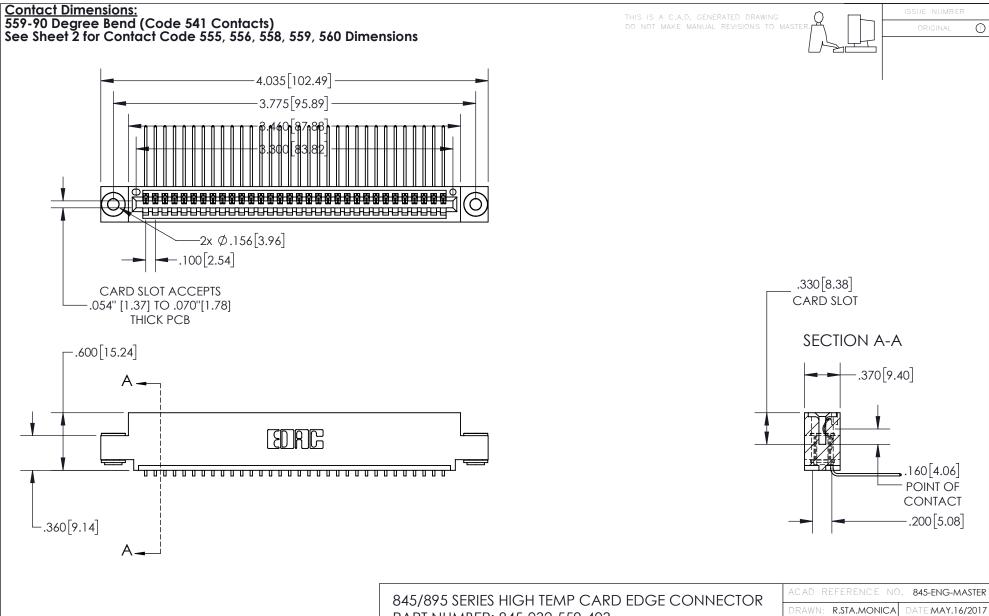

- INSULATOR MATERIAL: THERMOPLASTIC, UL 94V-0
- CONTACT MATERIAL; COPPER TIN ALLOY
  CONTACT PLATING: GOLD ON THE MATING AREA, TIN PLATING
  ON THE CONTACT TAILS, NICKEL UNDERPLATE

PART NUMBER: 845-032-559-403