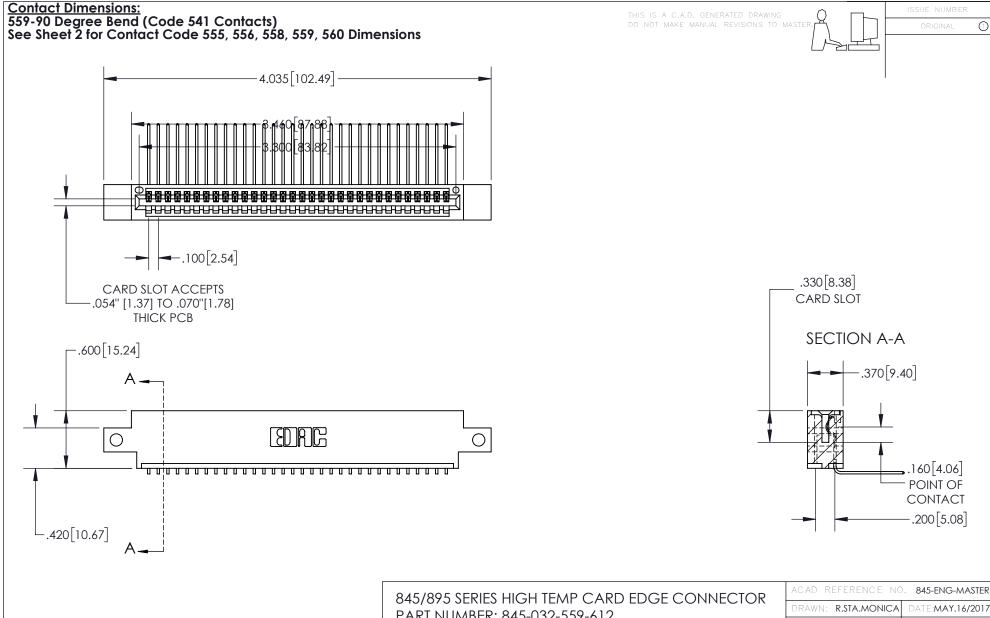

- INSULATOR MATERIAL: THERMOPLASTIC, UL 94V-0
- CONTACT MATERIAL; COPPER TIN ALLOY
  CONTACT PLATING: GOLD ON THE MATING AREA, TIN PLATING
  ON THE CONTACT TAILS, NICKEL UNDERPLATE

PART NUMBER: 845-032-559-612

YOUR CONNECTION TO QUALITY & SERVICE

|   | ACAD REFERENCE NO. 845-ENG-MASTER |                  |  |
|---|-----------------------------------|------------------|--|
|   | DRAWN: R.STA.MONICA               | DATE:MAY.16/2017 |  |
|   | CHECKED:                          | DATE:            |  |
|   | SCALE: 1:1                        | SHEET 1 OF 2     |  |
| D | DRAWING NUMBER                    | ISSUE            |  |
|   | 845-ENG-MASTER                    | 1                |  |