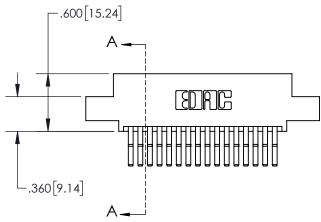

INSULATOR MATERIAL: THERMOPLASTIC, UL 94V-0

| .330[8.38]<br>CARD SLOT                             |  |  |  |  |
|-----------------------------------------------------|--|--|--|--|
| SECTION A-A                                         |  |  |  |  |
| .370[9.40]                                          |  |  |  |  |
| .160[4.06]<br>— POINT OF<br>CONTACT<br>— .200[5.08] |  |  |  |  |