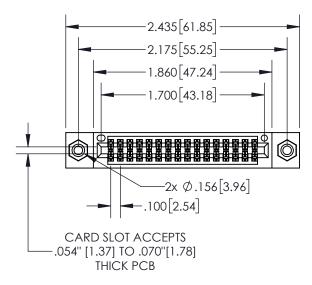

## **Contact Dimensions:**

560-Extender Board Bend (Code 523 Contacts)
See Sheet 2 for Contact Code 555, 556, 558, 559, 560 Dimensions

- CONTACT MATERIAL; COPPER TIN ALLOY
  CONTACT PLATING: GOLD ON THE MATING AREA, TIN PLATING
  ON THE CONTACT TAILS, NICKEL UNDERPLATE

| 845/895 SERIES HIGH TEMP CARD EDGE CONNECTOR |
|----------------------------------------------|
| PART NUMBER: 845-032-560-508                 |

| ACAD REFE   | RENCE NO | 845-ENC | 3-MASTER  |
|-------------|----------|---------|-----------|
| DRAWN: R.ST | A.MONICA | DATE:MA | Y.16/2017 |
| CHECKED:    |          | DATE:   |           |
| SCALE:      | 1:1      | SHEET 1 | OF 2      |
| DRAWING NU  | JMBER    |         | ISSUE     |