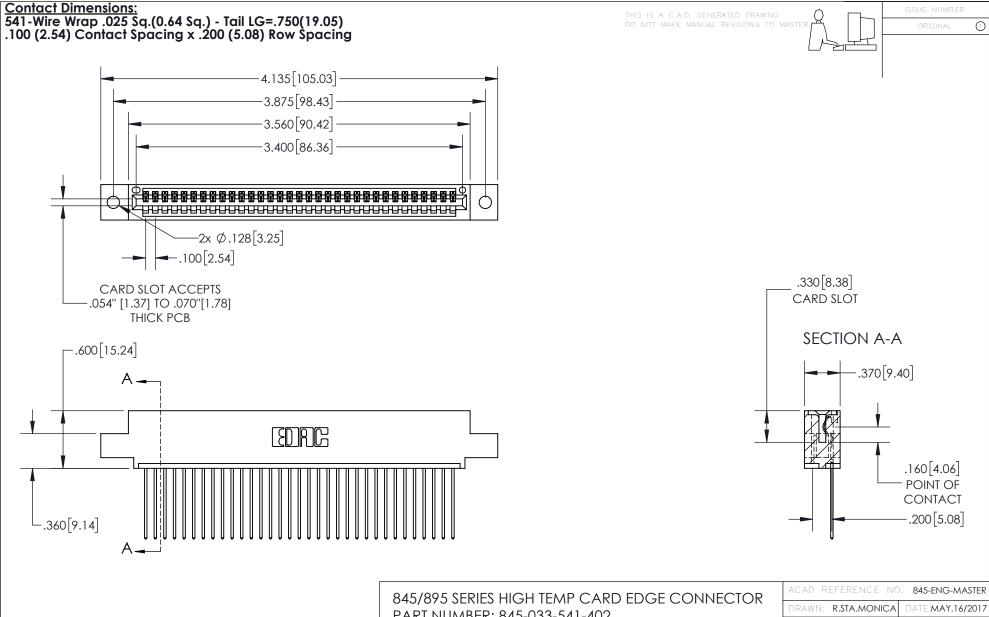

INSULATOR MATERIAL: THERMOPLASTIC, UL 94V-0 CONTACT MATERIAL; COPPER TIN ALLOY
CONTACT PLATING: GOLD ON THE MATING AREA, TIN PLATING
ON THE CONTACT TAILS, NICKEL UNDERPLATE PART NUMBER: 845-033-541-402