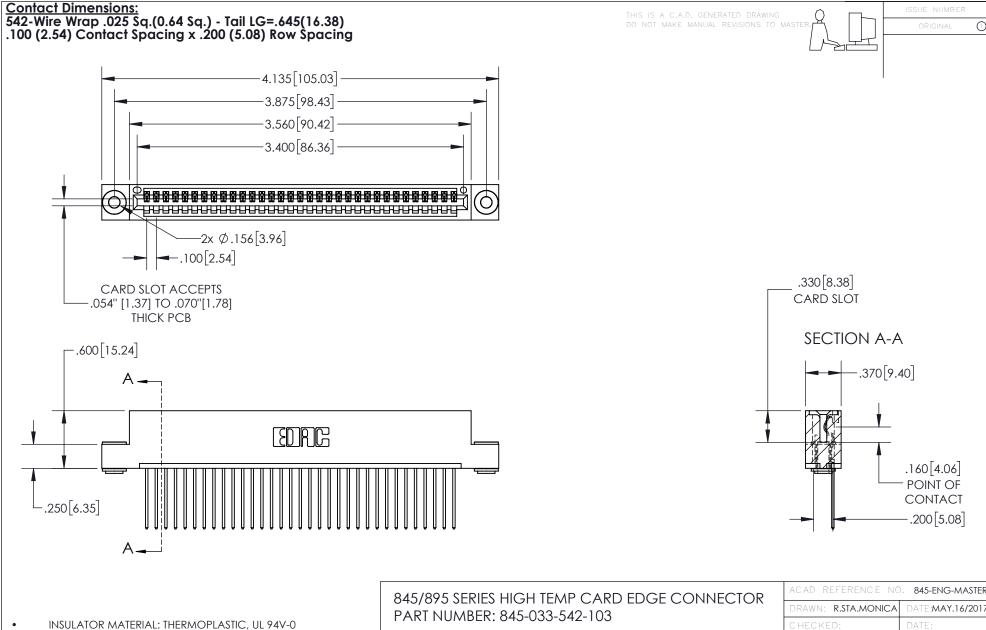

CONTACT MATERIAL; COPPER TIN ALLOY
CONTACT PLATING: GOLD ON THE MATING AREA, TIN PLATING
ON THE CONTACT TAILS, NICKEL UNDERPLATE

YOUR CONNECTION TO QUALITY & SERVICE

| ACAD REFERENCE NO. 845-ENG-MASTER |                  |
|-----------------------------------|------------------|
| DRAWN: R.STA.MONICA               | DATE:MAY.16/2017 |
| CHECKED:                          | DATE:            |
| SCALE: 1:1                        | SHEET 1 OF 2     |
| DRAWING NUMBER                    | ISSUE            |
| 845-ENG-MASTER                    | 1                |