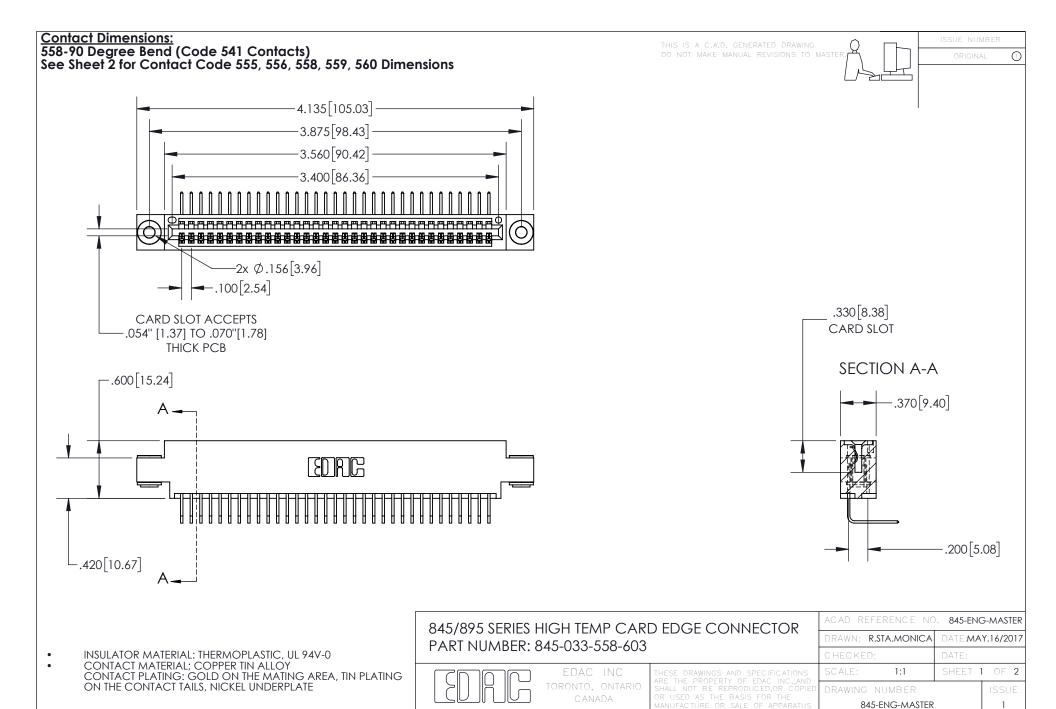

YOUR CONNECTION TO QUALITY & SERVICE

- INSULATOR MATERIAL: THERMOPLASTIC POLYESTER, UL 94V-0 DAP MATERIAL AVAILABLE UPON REQUEST
- CONTACT MATERIAL; COPPER ALLOY

CONTACT PLATING: GOLD ON THE MATING AREA, TIN PLATING ON THE CONTACT TAILS, NICKEL UNDERPLATE