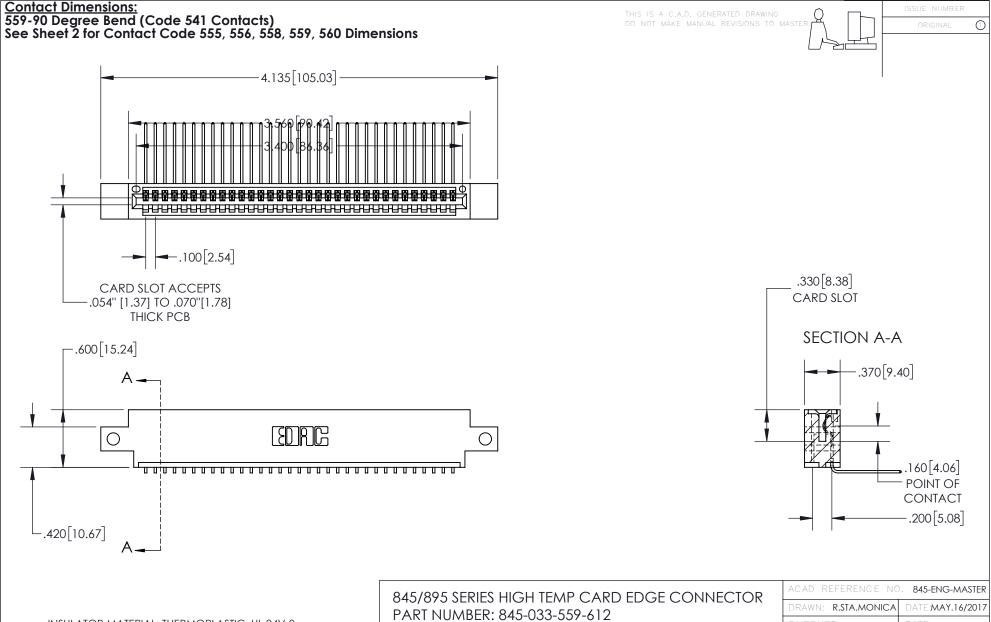

INSULATOR MATERIAL: THERMOPLASTIC, UL 94V-0 CONTACT MATERIAL; COPPER TIN ALLOY
CONTACT PLATING: GOLD ON THE MATING AREA, TIN PLATING
ON THE CONTACT TAILS, NICKEL UNDERPLATE

YOUR CONNECTION TO QUALITY & SERVICE