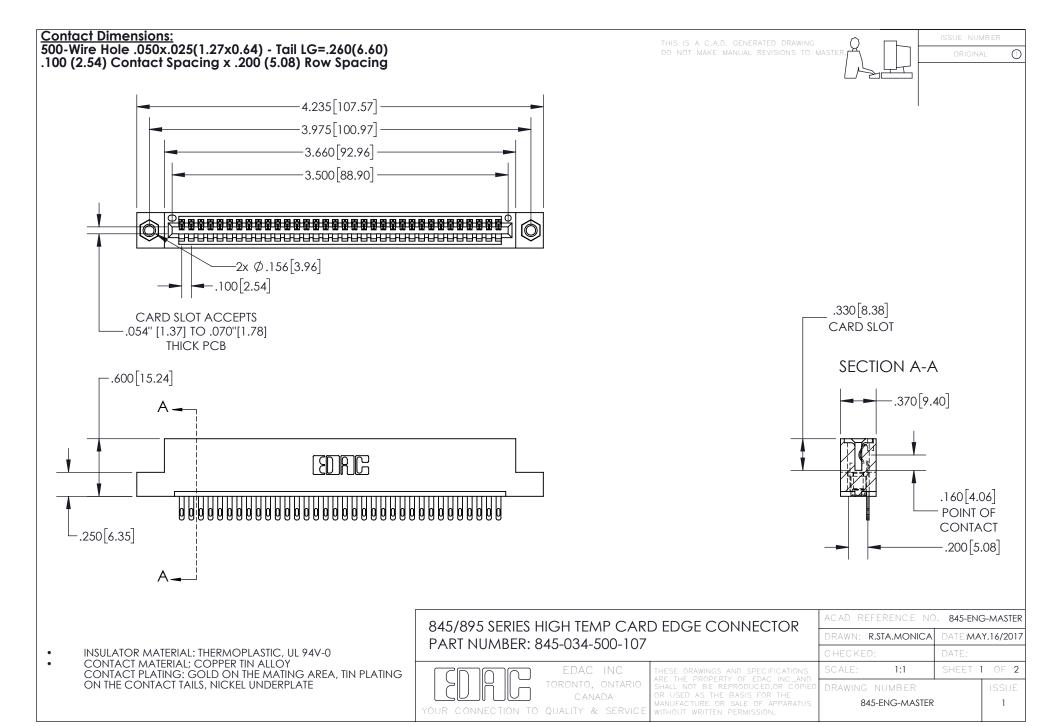

INSULATOR MATERIAL: THERMOPLASTIC POLYESTER, UL 94V-0 DAP MATERIAL AVAILABLE UPON REQUEST

**Contact Code 558** 

CONTACT MATERIAL; COPPER ALLOY CONTACT PLATING: GOLD ON THE MATING AREA, TIN PLATING ON THE CONTACT TAILS, NICKEL UNDERPLATE

## 845/895 SERIES HIGH TEMP CARD EDGE CONNECTOR CONTACT CODE 555,556,558,559,560 DIMENSIONS

YOUR CONNECTION TO QUALITY & SERVICE

Contact Code 559

|   | ACAD REFERENCE NO. 845-ENG-MASTER |                  |  |
|---|-----------------------------------|------------------|--|
|   | DRAWN: R.STA.MONICA               | DATE:MAY.16/2017 |  |
|   | CHECKED:                          | DATE:            |  |
|   | SCALE: 1:1                        | SHEET 2 OF 2     |  |
| D | DRAWING NUMBER                    | ISSUE            |  |

Contact Code 560

845-ENG-MASTER