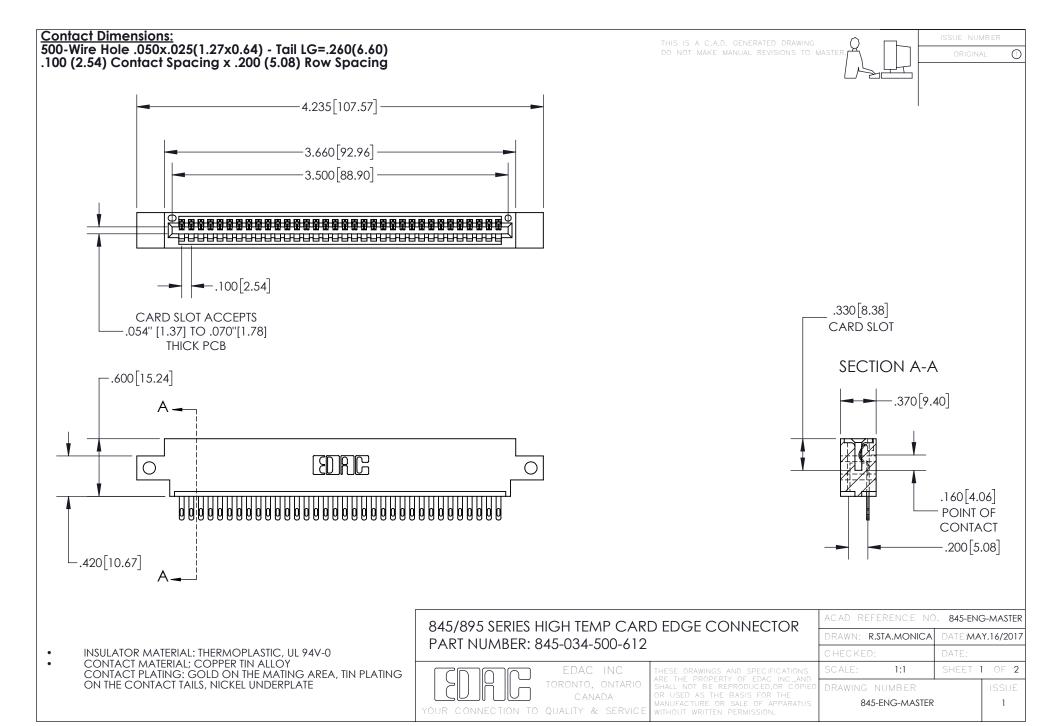

INSULATOR MATERIAL: THERMOPLASTIC POLYESTER, UL 94V-0 DAP MATERIAL AVAILABLE UPON REQUEST

**Contact Code 558** 

CONTACT MATERIAL; COPPER ALLOY CONTACT PLATING: GOLD ON THE MATING AREA, TIN PLATING ON THE CONTACT TAILS, NICKEL UNDERPLATE

## 845/895 SERIES HIGH TEMP CARD EDGE CONNECTOR CONTACT CODE 555,556,558,559,560 DIMENSIONS

YOUR CONNECTION TO QUALITY & SERVICE

Contact Code 559

|   | ACAD REFERENCE NO. 845-ENG-MASTER |                  |  |
|---|-----------------------------------|------------------|--|
|   | DRAWN: R.STA.MONICA               | DATE:MAY.16/2017 |  |
|   | CHECKED:                          | DATE:            |  |
|   | SCALE: 1:1                        | SHEET 2 OF 2     |  |
| D | DRAWING NUMBER                    | ISSUE            |  |

Contact Code 560

845-ENG-MASTER