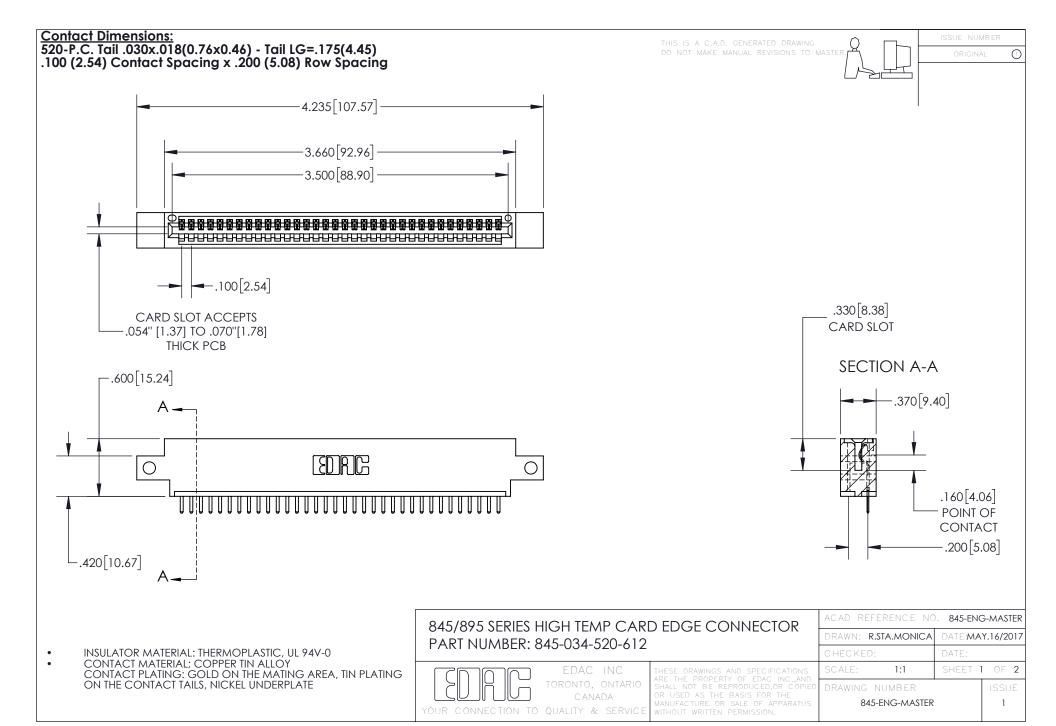

INSULATOR MATERIAL: THERMOPLASTIC POLYESTER, UL 94V-0 DAP MATERIAL AVAILABLE UPON REQUEST

**Contact Code 558** 

CONTACT MATERIAL; COPPER ALLOY CONTACT PLATING: GOLD ON THE MATING AREA, TIN PLATING ON THE CONTACT TAILS, NICKEL UNDERPLATE

## 845/895 SERIES HIGH TEMP CARD EDGE CONNECTOR CONTACT CODE 555,556,558,559,560 DIMENSIONS

YOUR CONNECTION TO QUALITY & SERVICE

Contact Code 559

|   | ACAD REFERENCE NO. 845-ENG-MASTER |                  |  |
|---|-----------------------------------|------------------|--|
|   | DRAWN: R.STA.MONICA               | DATE:MAY.16/2017 |  |
|   | CHECKED:                          | DATE:            |  |
|   | SCALE: 1:1                        | SHEET 2 OF 2     |  |
| D | DRAWING NUMBER                    | ISSUE            |  |

Contact Code 560