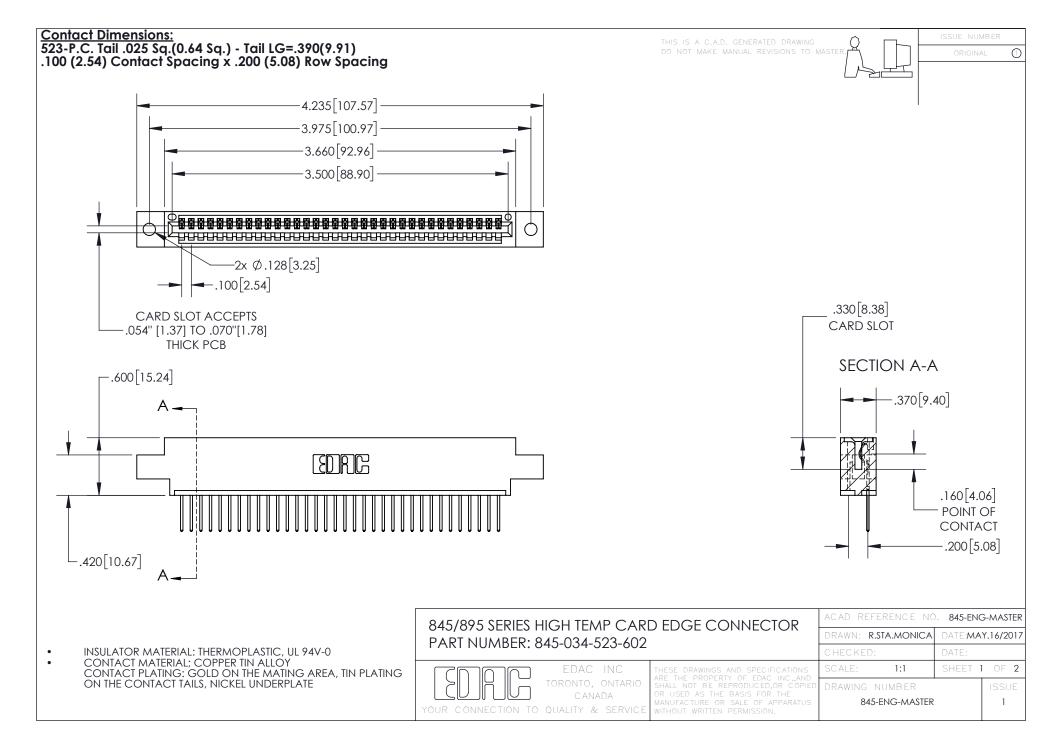

INSULATOR MATERIAL: THERMOPLASTIC POLYESTER, UL 94V-0 DAP MATERIAL AVAILABLE UPON REQUEST

**Contact Code 558** 

CONTACT MATERIAL; COPPER ALLOY CONTACT PLATING: GOLD ON THE MATING AREA, TIN PLATING ON THE CONTACT TAILS, NICKEL UNDERPLATE

## 845/895 SERIES HIGH TEMP CARD EDGE CONNECTOR CONTACT CODE 555,556,558,559,560 DIMENSIONS

YOUR CONNECTION TO QUALITY & SERVICE

Contact Code 559

|   | ACAD REFERENCE NO. 845-ENG-MASTER |                  |  |
|---|-----------------------------------|------------------|--|
|   | DRAWN: R.STA.MONICA               | DATE:MAY.16/2017 |  |
|   | CHECKED:                          | DATE:            |  |
|   | SCALE: 1:1                        | SHEET 2 OF 2     |  |
| D | DRAWING NUMBER                    | ISSUE            |  |