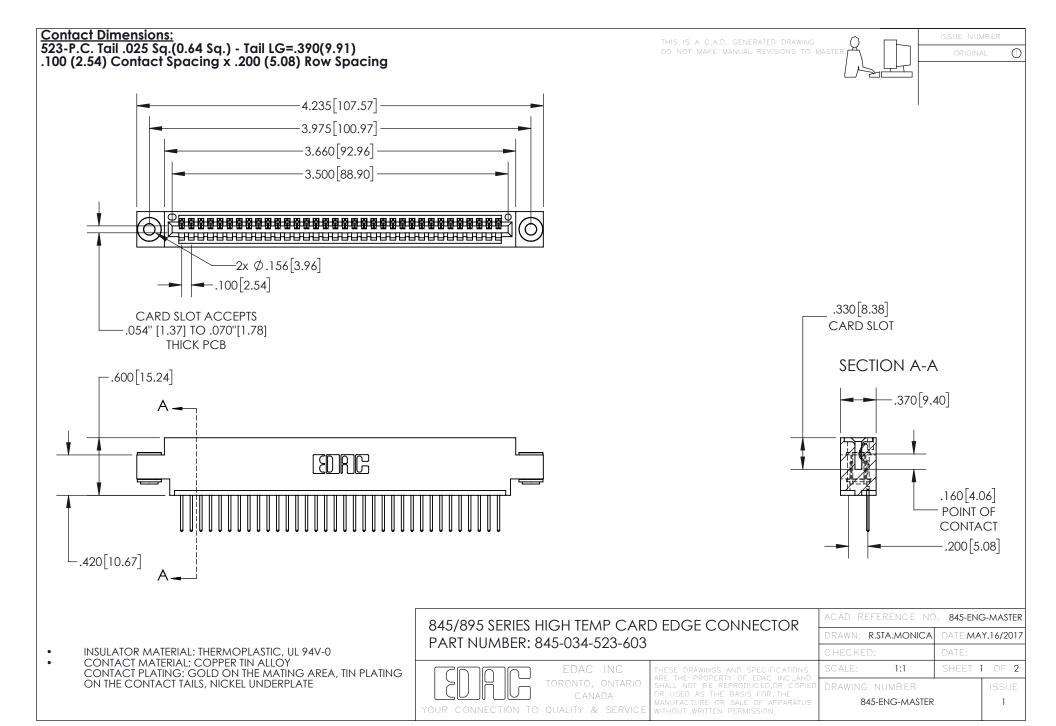

INSULATOR MATERIAL: THERMOPLASTIC POLYESTER, UL 94V-0 DAP MATERIAL AVAILABLE UPON REQUEST

**Contact Code 558** 

CONTACT MATERIAL; COPPER ALLOY CONTACT PLATING: GOLD ON THE MATING AREA, TIN PLATING ON THE CONTACT TAILS, NICKEL UNDERPLATE

## 845/895 SERIES HIGH TEMP CARD EDGE CONNECTOR CONTACT CODE 555,556,558,559,560 DIMENSIONS

YOUR CONNECTION TO QUALITY & SERVICE

Contact Code 559

|   | ACAD REFERENCE NO. 845-ENG-MASTER |                  |  |
|---|-----------------------------------|------------------|--|
|   | DRAWN: R.STA.MONICA               | DATE:MAY.16/2017 |  |
|   | CHECKED:                          | DATE:            |  |
|   | SCALE: 1:1                        | SHEET 2 OF 2     |  |
| D | DRAWING NUMBER                    | ISSUE            |  |

Contact Code 560

845-ENG-MASTER