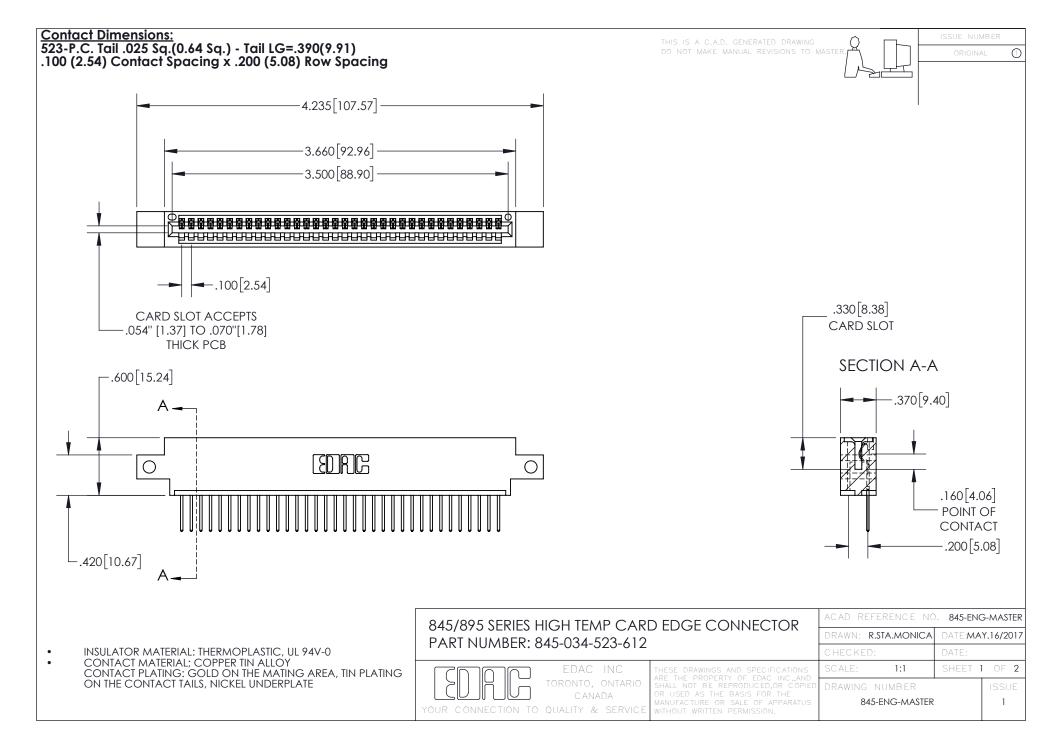

INSULATOR MATERIAL: THERMOPLASTIC POLYESTER, UL 94V-0 DAP MATERIAL AVAILABLE UPON REQUEST

**Contact Code 558** 

CONTACT MATERIAL; COPPER ALLOY CONTACT PLATING: GOLD ON THE MATING AREA, TIN PLATING ON THE CONTACT TAILS, NICKEL UNDERPLATE

## 845/895 SERIES HIGH TEMP CARD EDGE CONNECTOR CONTACT CODE 555,556,558,559,560 DIMENSIONS

YOUR CONNECTION TO QUALITY & SERVICE

Contact Code 559

|   | ACAD REFERENCE NO. 845-ENG-MASTER |                  |  |
|---|-----------------------------------|------------------|--|
|   | DRAWN: R.STA.MONICA               | DATE:MAY.16/2017 |  |
|   | CHECKED:                          | DATE:            |  |
|   | SCALE: 1:1                        | SHEET 2 OF 2     |  |
| D | DRAWING NUMBER                    | ISSUE            |  |

Contact Code 560