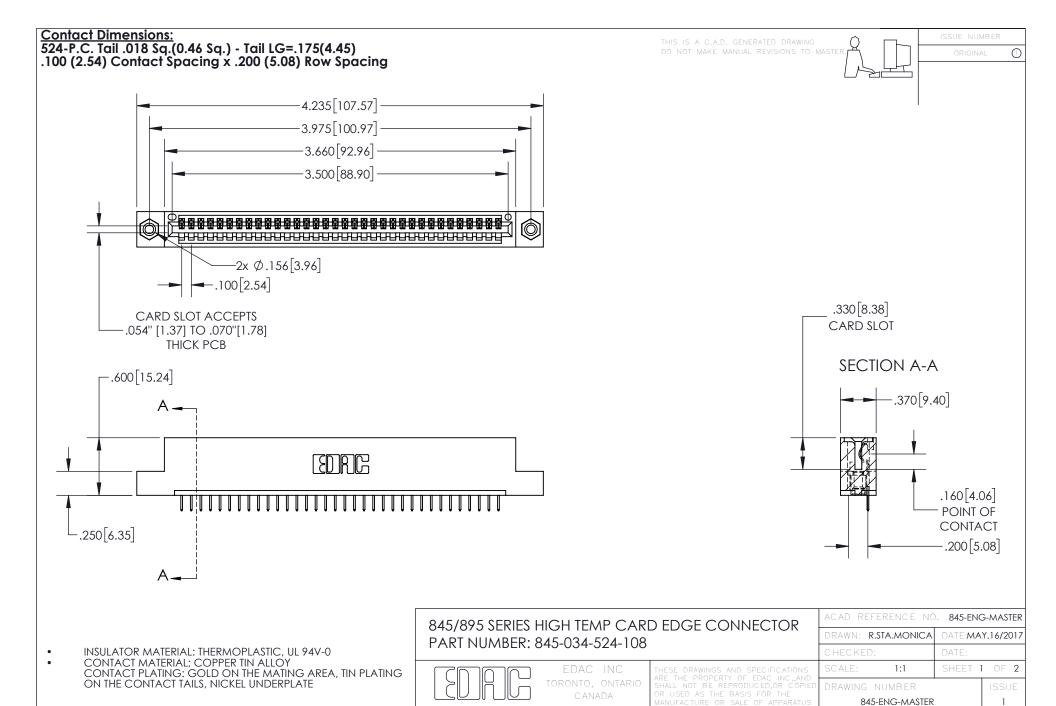

YOUR CONNECTION TO QUALITY & SERVICE

INSULATOR MATERIAL: THERMOPLASTIC POLYESTER, UL 94V-0 DAP MATERIAL AVAILABLE UPON REQUEST

**Contact Code 558** 

CONTACT MATERIAL; COPPER ALLOY CONTACT PLATING: GOLD ON THE MATING AREA, TIN PLATING ON THE CONTACT TAILS, NICKEL UNDERPLATE

## 845/895 SERIES HIGH TEMP CARD EDGE CONNECTOR CONTACT CODE 555,556,558,559,560 DIMENSIONS

YOUR CONNECTION TO QUALITY & SERVICE

Contact Code 559

|   | ACAD REFERENCE NO. 845-ENG-MASTER |                  |  |
|---|-----------------------------------|------------------|--|
|   | DRAWN: R.STA.MONICA               | DATE:MAY.16/2017 |  |
|   | CHECKED:                          | DATE:            |  |
|   | SCALE: 1:1                        | SHEET 2 OF 2     |  |
| D | DRAWING NUMBER                    | ISSUE            |  |

Contact Code 560

845-ENG-MASTER