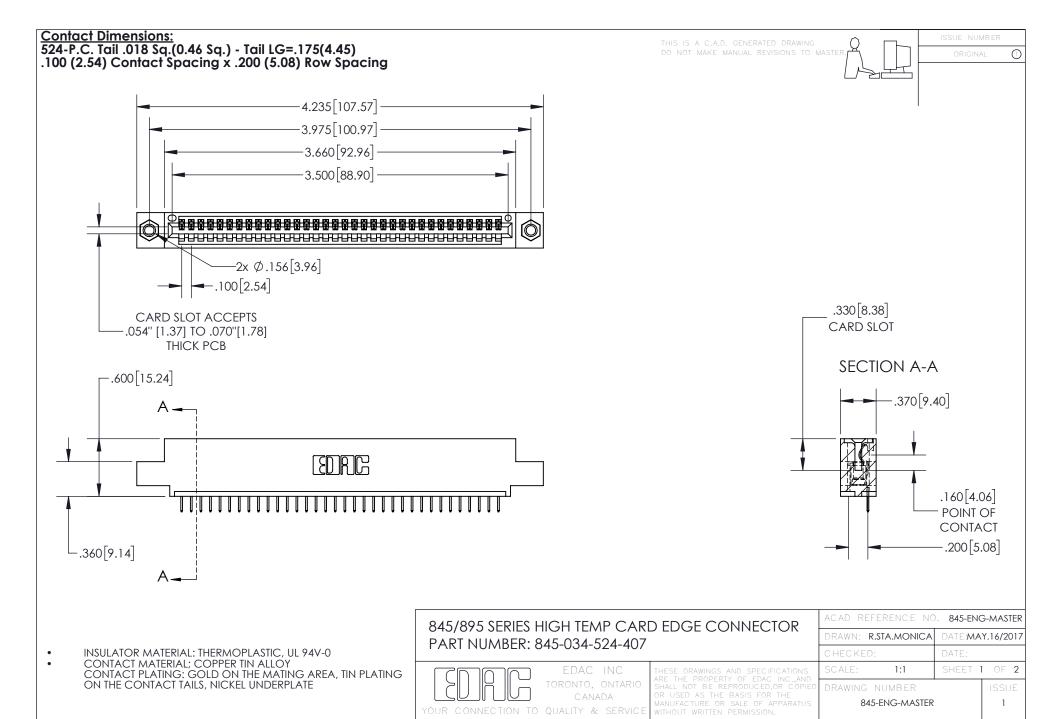

## 845/895 SERIES HIGH TEMP CARD EDGE CONNECTOR CONTACT CODE 555,556,558,559,560 DIMENSIONS

YOUR CONNECTION TO QUALITY & SERVICE

Contact Code 559

|   | ACAD REFERENCE NO. 845-ENG-MASTER |                  |  |
|---|-----------------------------------|------------------|--|
|   | DRAWN: R.STA.MONICA               | DATE:MAY.16/2017 |  |
|   | CHECKED:                          | DATE:            |  |
|   | SCALE: 1:1                        | SHEET 2 OF 2     |  |
| D | DRAWING NUMBER                    | ISSUE            |  |