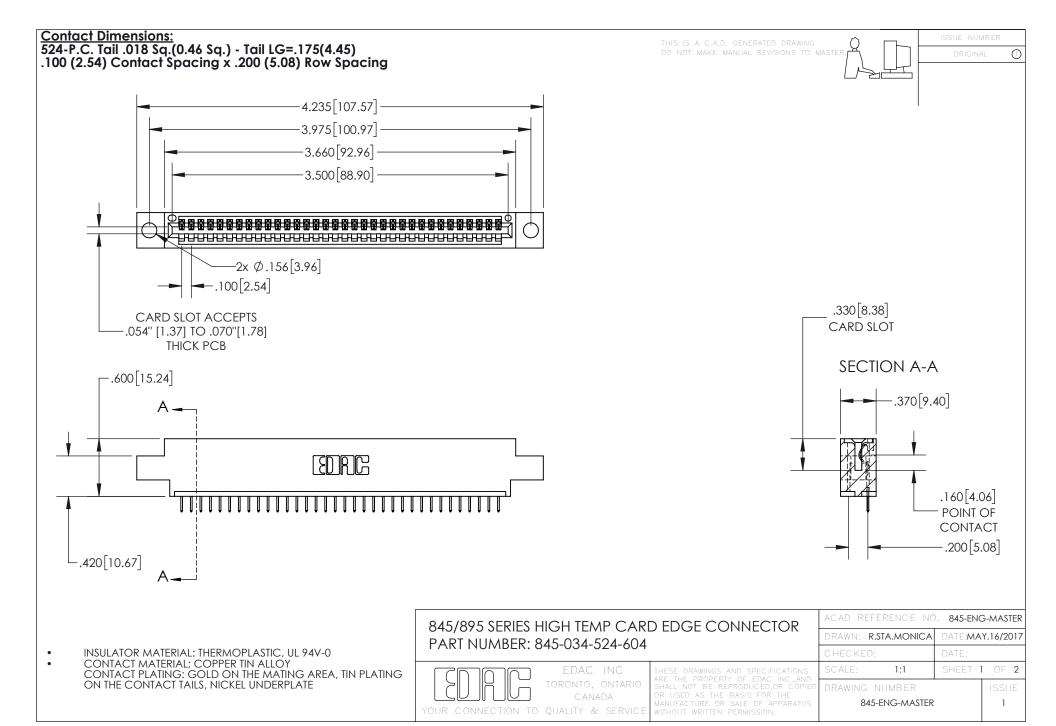

INSULATOR MATERIAL: THERMOPLASTIC POLYESTER, UL 94V-0 DAP MATERIAL AVAILABLE UPON REQUEST

**Contact Code 558** 

CONTACT MATERIAL; COPPER ALLOY CONTACT PLATING: GOLD ON THE MATING AREA, TIN PLATING ON THE CONTACT TAILS, NICKEL UNDERPLATE

## 845/895 SERIES HIGH TEMP CARD EDGE CONNECTOR CONTACT CODE 555,556,558,559,560 DIMENSIONS

YOUR CONNECTION TO QUALITY & SERVICE

Contact Code 559

|   | ACAD REFERENCE NO. 845-ENG-MASTER |                  |  |
|---|-----------------------------------|------------------|--|
|   | DRAWN: R.STA.MONICA               | DATE:MAY.16/2017 |  |
|   | CHECKED:                          | DATE:            |  |
|   | SCALE: 1:1                        | SHEET 2 OF 2     |  |
| D | DRAWING NUMBER                    | ISSUE            |  |

Contact Code 560

845-ENG-MASTER