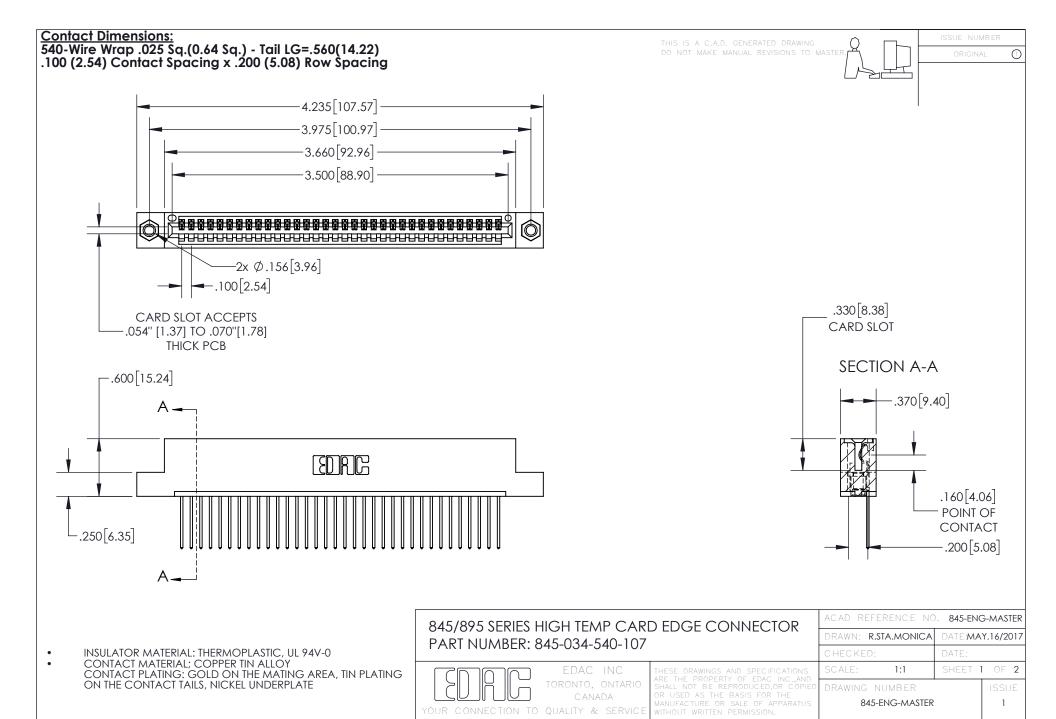

INSULATOR MATERIAL: THERMOPLASTIC POLYESTER, UL 94V-0 DAP MATERIAL AVAILABLE UPON REQUEST

**Contact Code 558** 

CONTACT MATERIAL; COPPER ALLOY CONTACT PLATING: GOLD ON THE MATING AREA, TIN PLATING ON THE CONTACT TAILS, NICKEL UNDERPLATE

## 845/895 SERIES HIGH TEMP CARD EDGE CONNECTOR CONTACT CODE 555,556,558,559,560 DIMENSIONS

YOUR CONNECTION TO QUALITY & SERVICE

Contact Code 559

|   | ACAD REFERENCE NO. 845-ENG-MASTER |                  |  |
|---|-----------------------------------|------------------|--|
|   | DRAWN: R.STA.MONICA               | DATE:MAY.16/2017 |  |
|   | CHECKED:                          | DATE:            |  |
|   | SCALE: 1:1                        | SHEET 2 OF 2     |  |
| D | DRAWING NUMBER                    | ISSUE            |  |

Contact Code 560

845-ENG-MASTER