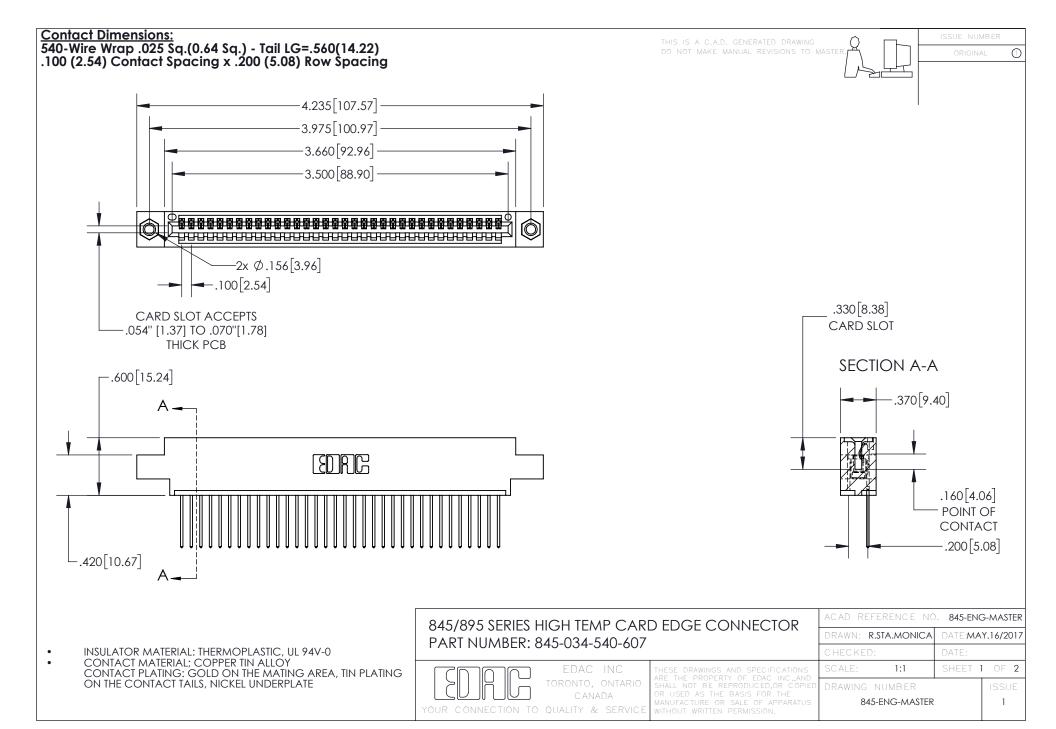

INSULATOR MATERIAL: THERMOPLASTIC POLYESTER, UL 94V-0 DAP MATERIAL AVAILABLE UPON REQUEST

**Contact Code 558** 

CONTACT MATERIAL; COPPER ALLOY CONTACT PLATING: GOLD ON THE MATING AREA, TIN PLATING ON THE CONTACT TAILS, NICKEL UNDERPLATE

## 845/895 SERIES HIGH TEMP CARD EDGE CONNECTOR CONTACT CODE 555,556,558,559,560 DIMENSIONS

YOUR CONNECTION TO QUALITY & SERVICE

Contact Code 559

|   | ACAD REFERENCE NO. 845-ENG-MASTER |                  |  |
|---|-----------------------------------|------------------|--|
|   | DRAWN: R.STA.MONICA               | DATE:MAY.16/2017 |  |
|   | CHECKED:                          | DATE:            |  |
|   | SCALE: 1:1                        | SHEET 2 OF 2     |  |
| D | DRAWING NUMBER                    | ISSUE            |  |