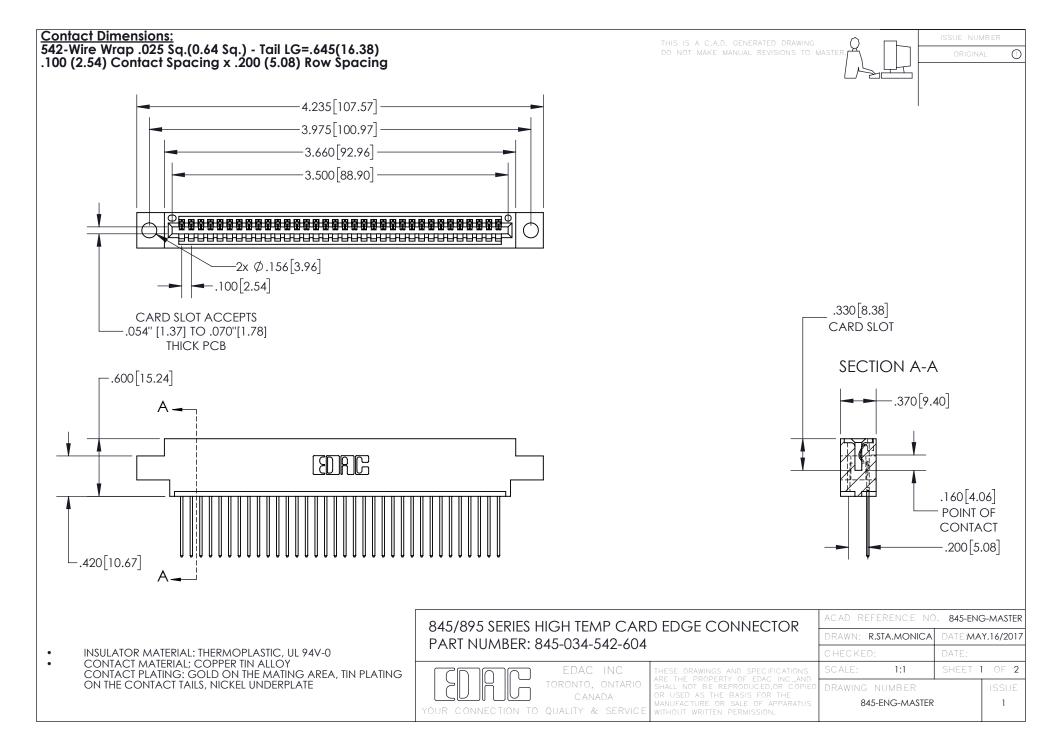

INSULATOR MATERIAL: THERMOPLASTIC POLYESTER, UL 94V-0 DAP MATERIAL AVAILABLE UPON REQUEST

**Contact Code 558** 

CONTACT MATERIAL; COPPER ALLOY CONTACT PLATING: GOLD ON THE MATING AREA, TIN PLATING ON THE CONTACT TAILS, NICKEL UNDERPLATE

## 845/895 SERIES HIGH TEMP CARD EDGE CONNECTOR CONTACT CODE 555,556,558,559,560 DIMENSIONS

YOUR CONNECTION TO QUALITY & SERVICE

Contact Code 559

|   | ACAD REFERENCE NO. 845-ENG-MASTER |                  |  |
|---|-----------------------------------|------------------|--|
|   | DRAWN: R.STA.MONICA               | DATE:MAY.16/2017 |  |
|   | CHECKED:                          | DATE:            |  |
|   | SCALE: 1:1                        | SHEET 2 OF 2     |  |
| D | DRAWING NUMBER                    | ISSUE            |  |

Contact Code 560