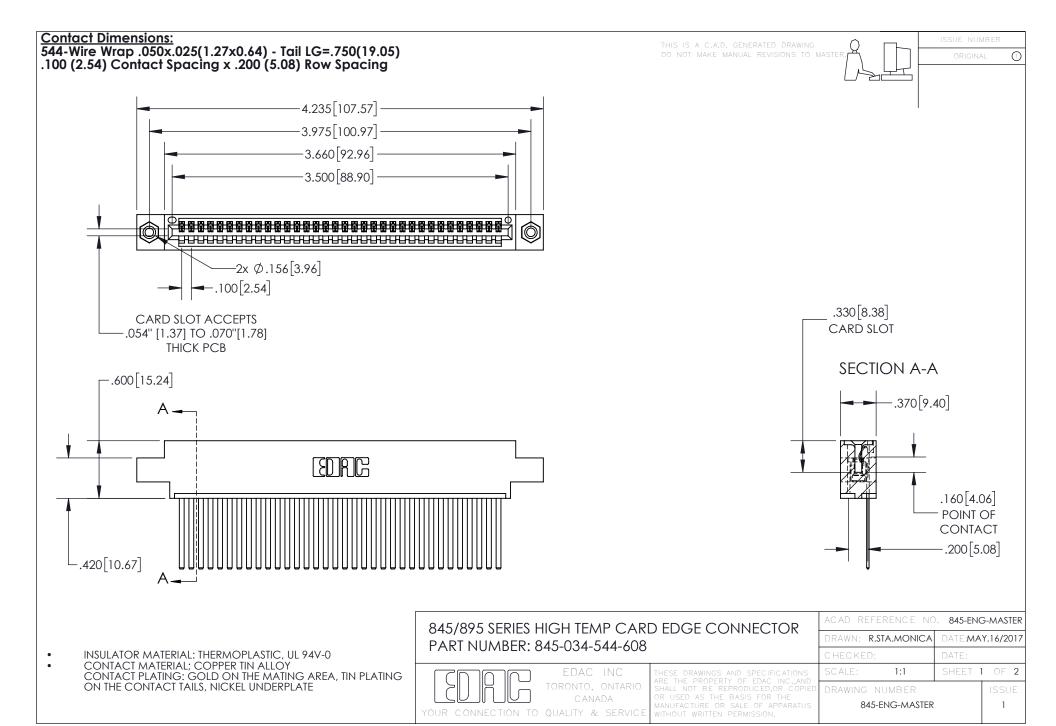

## 845/895 SERIES HIGH TEMP CARD EDGE CONNECTOR CONTACT CODE 555,556,558,559,560 DIMENSIONS

YOUR CONNECTION TO QUALITY & SERVICE

Contact Code 559

|   | ACAD REFERENCE NO. 845-ENG-MASTER |                  |  |
|---|-----------------------------------|------------------|--|
|   | DRAWN: R.STA.MONICA               | DATE:MAY.16/2017 |  |
|   | CHECKED:                          | DATE:            |  |
|   | SCALE: 1:1                        | SHEET 2 OF 2     |  |
| D | DRAWING NUMBER                    | ISSUE            |  |